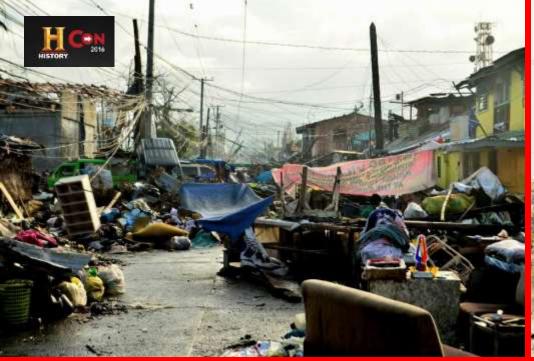

#### DISASTER-PRONE COUNTRY

- •According to the International Red Cross and Red Crescent Societies, the Philippines was the fourth most accident prone country in the world. The two institutions arrived at this conclusion after finding out that some 5,809,986 Filipinos were killed or injured as a result of disasters or man-made calamities over a ten-year period (1992-2001).
- •From the Manila Bulletin: The Center for Research and Epidemiology Disasters (CRED) here disclosed the Philippines ranked first worldwide in the most number of disasters that hit a country with 25.

2nd Quarterly Seminar & Meeting (July 26-29, Philippine Association for Government Budget Administration L Fisher Hotel, Bacolod City