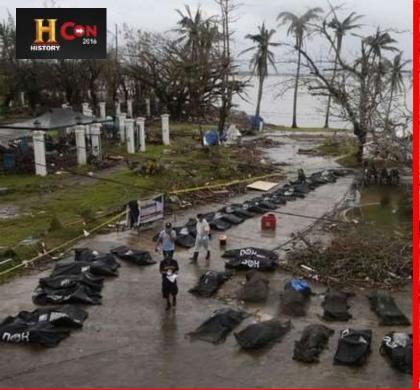

### DISASTER-PRONE

- •Haiyan: 6,190 dead, 28,626 injured, 1,785 missing (Jan 9 2014)
- •Pablo: 1,901; Sendong: 1,236; Bohol Earthquake: 215
- •Top 9 as the most vulnerable to Climate Change.
- Manila is Top 2 next to Dhaka