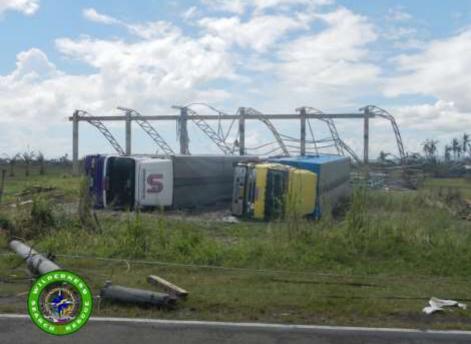

### DISASTER-PRONE

- •Haiyan: 6,190 dead, 28,626 injured, 1,785 missing (Jan 9 2014)
- •Pablo: 1,901; Sendong: 1,236; Bohol Earthquake: 215
- •Top 9 as the most vulnerable to Climate Change.
- Manila is Top 2 next to Dhaka

### DISASTER-PRONE

Philippines 3rd on UN disaster risk index

By <u>Kristine L. Alave</u>

<u>Philippine Daily Inquirer</u>

8:22 pm | Friday, October 7th, 2011

The Philippines ranked 3rd on the list of most vulnerable countries to climate change (UN agency).

The report by the UN University's Institute for Environment & Human Security and the German Alliance Dev't Works said the top 10 countries facing the highest risk are: Vanuatu, Tonga, the Philippines, the Solomon Islands, Guatemala, Bangladesh, Timor-Leste, Costa Rica, Cambodia and El Salvador.

Vanuatu which is now experiencing a fresh water shortage ranks # 1 with 32 percent disaster risk. Tonga in the 2nd spot has 29.08 percent.

The Philippines ranks No. 3 with a 24.32 percent risk.