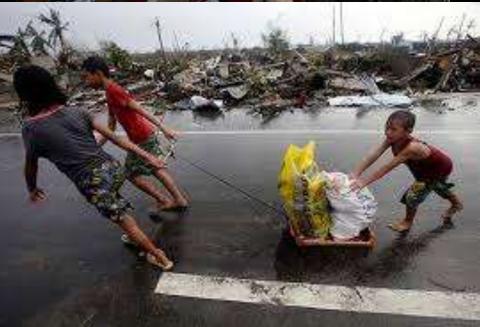

### DISASTER-PRONE

- •Haiyan: 6,190 dead, 28,626 injured, 1,785 missing (Jan 9 2014)
- •Pablo: 1,901; Sendong: 1,236; Bohol Earthquake: 215
- •Top 9 as the most vulnerable to Climate Change.
- Manila is Top 2 next to Dhaka

### DISASTER-PRONE

Philippines 3rd on UN disaster risk index

By <u>Kristine L. Alave</u>

<u>Philippine Daily Inquirer</u>

8:22 pm | Friday, October 7th, 2011

The Philippines ranked 3rd on the list of most vulnerable countries to climate change (UN agency).

The report by the UN University's Institute for Environment & Human Security and the German Alliance Dev't Works said the top 10 countries facing the highest risk are: Vanuatu, Tonga, the Philippines, the Solomon Islands, Guatemala, Bangladesh, Timor-Leste, Costa Rica, Cambodia and El Salvador.

Vanuatu which is now experiencing a fresh water shortage ranks # 1 with 32 percent disaster risk. Tonga in the 2nd spot has 29.08 percent.

The Philippines ranks No. 3 with a 24.32 percent risk.