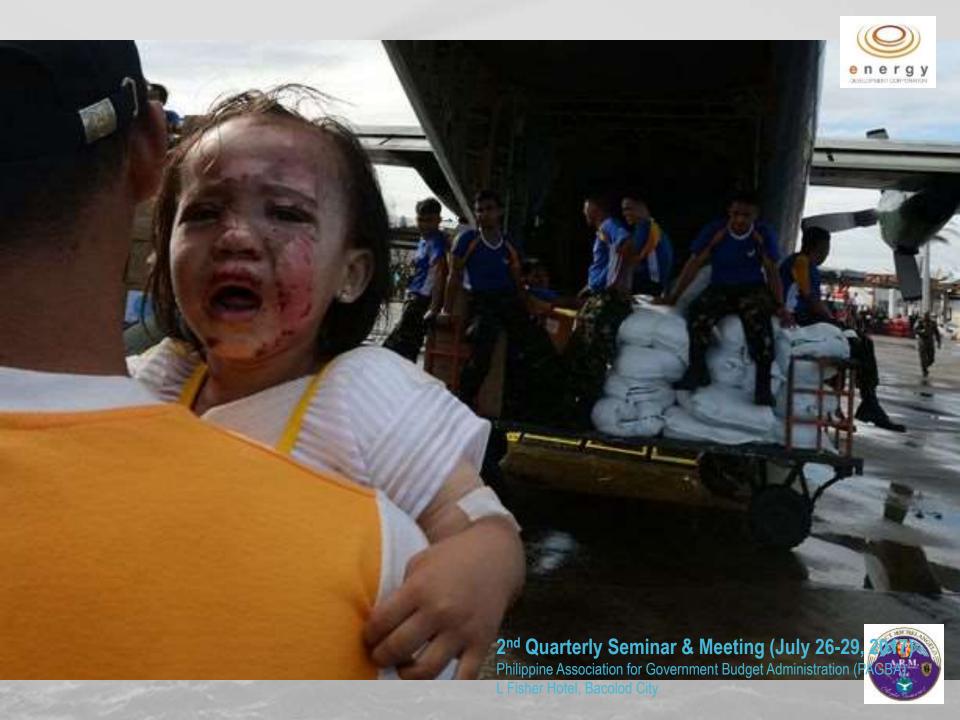

### DISASTER-PRONE

- •Haiyan: 6,190 dead, 28,626 injured, 1,785 missing (Jan 9 2014)
- •Pablo: 1,901; Sendong: 1,236; Bohol Earthquake: 215
- •Top 9 as the most vulnerable to Climate Change.
- Manila is Top 2 next to Dhaka