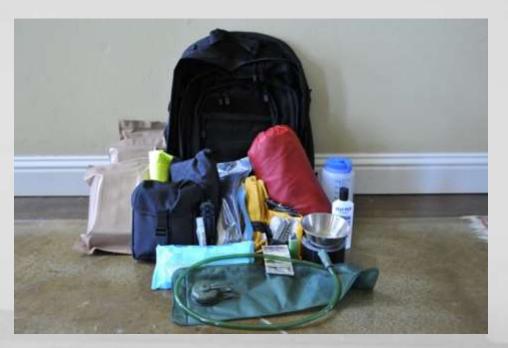

supply kit

6. PREPARE (% of Disaster Survival = % of Preparation)

- Learn life skills (1st Aid, BLS to ALS, navigation, rope mgt, fire-building, Basic fire fighting, water & food acquisition, selfdefense, etc
- Small to large scale
- Be fit!

# PREPARE PHYSICALLY, MENTALLY, etc

- LIFE SKILLS
  - 1<sup>st</sup> Aid
  - Basic Life Support
  - Fire Fighting
  - Flood crossing
- PERSONAL LEVEL
- FAMILY LEVEL
  - Train and perform house drills on fire, etc
- COMMUNITY LEVEL