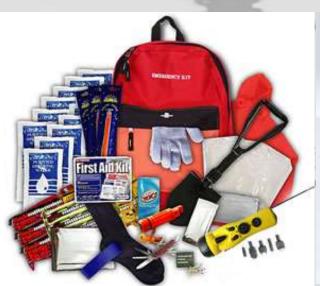

# You must have available

First Aid Kit

Dynamo Flashlights

Bottled Water and Nonperishable Food

Whistle

Radio with Batteries

Fire Extinguisher

supply kit

6. PREPARE (% of Disaster Survival = % of Preparation)

- Learn life skills (1st Aid, BLS to ALS, navigation, rope mgt, fire-building, Basic fire fighting, water & food acquisition, selfdefense, etc
- Small to large scale
- Be fit!