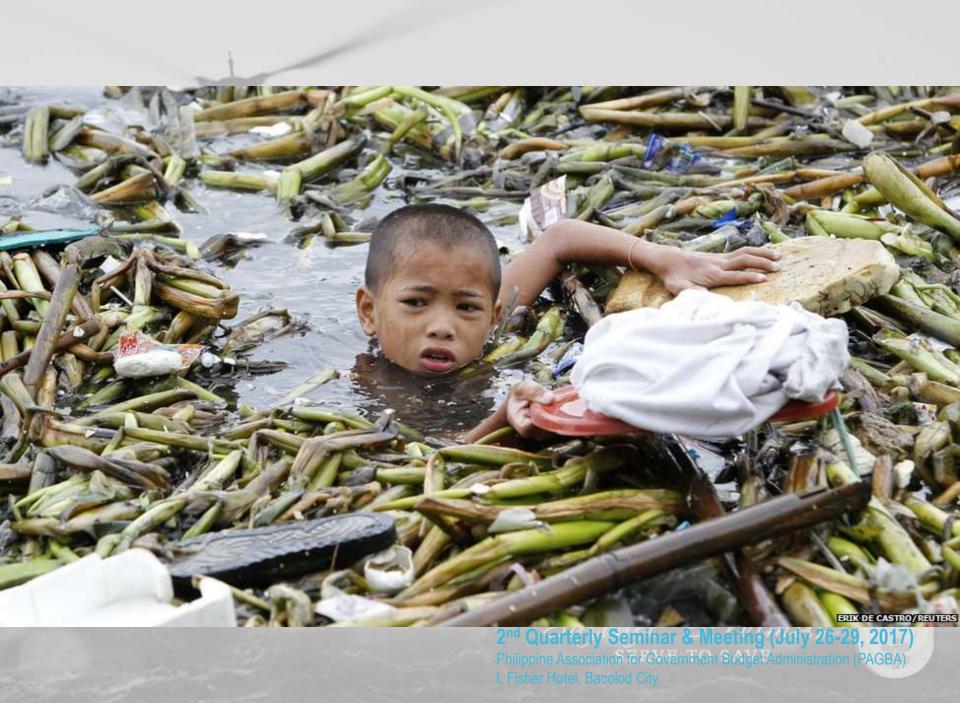

### DISASTER-PRONE

- •Haiyan: 6,190 dead, 28,626 injured, 1,785 missing (Jan 9 2014)
- •Pablo: 1,901; Sendong: 1,236; Bohol Earthquake: 215
- •Top 9 as the most vulnerable to Climate Change.
- Manila is Top 2 next to Dhaka

#### DISASTER-PRONE COUNTRY

- •According to the International Red Cross and Red Crescent Societies, the Philippines was the fourth most accident prone country in the world. The two institutions arrived at this conclusion after finding out that some 5,809,986 Filipinos were killed or injured as a result of disasters or man-made calamities over a ten-year period (1992-2001).
- •From the Manila Bulletin: The Center for Research and Epidemiology Disasters (CRED) here disclosed the Philippines ranked first worldwide in the most number of disasters that hit a country with 25.