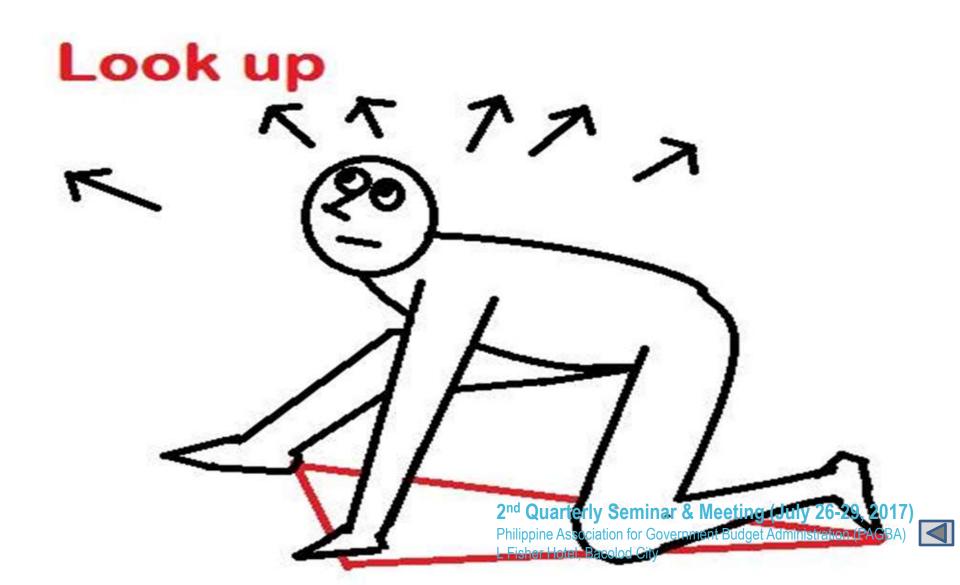

# WHEN IT HITS

Where will you be?

Move away from cliffs and steep embankments where there might be falling debris or a landslide.

After the quake, get away from river beds, which may be carrying debris or surges of water and mud.