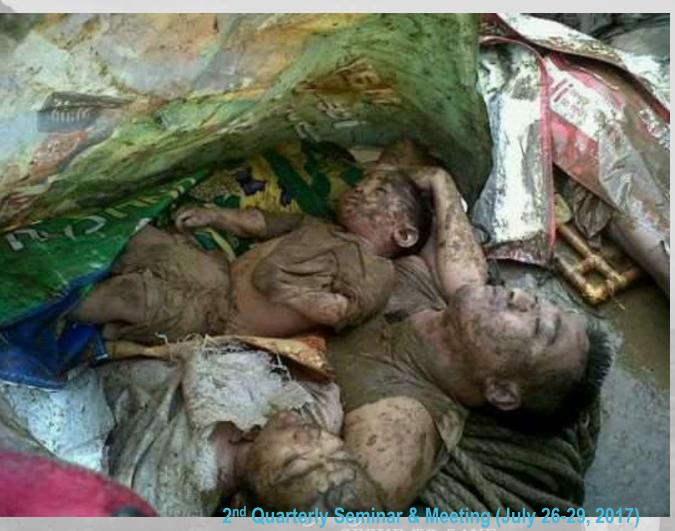

### DISASTER-PRONE

- •Haiyan: 6,190 dead, 28,626 injured, 1,785 missing (Jan 9 2014)
- •Pablo: 1,901; Sendong: 1,236; Bohol Earthquake: 215
- •Top 9 as the most vulnerable to Climate Change.
- Manila is Top 2 next to Dhaka

The report by the UN University's Institute for Environment & Human Security and the German Alliance Dev't Works said the top 10 countries facing the highest risk are: Vanuatu, Tonga, the Philippines, the Solomon Islands, Guatemala, Bangladesh, Timor-Leste, Costa Rica, Cambodia and El Salvador.

Vanuatu which is now experiencing a fresh water shortage ranks # 1 with 32 percent disaster risk. Tonga in the 2nd spot has 29.08 percent.

The Philippines ranks No. 3 with a 24.32 percent risk.