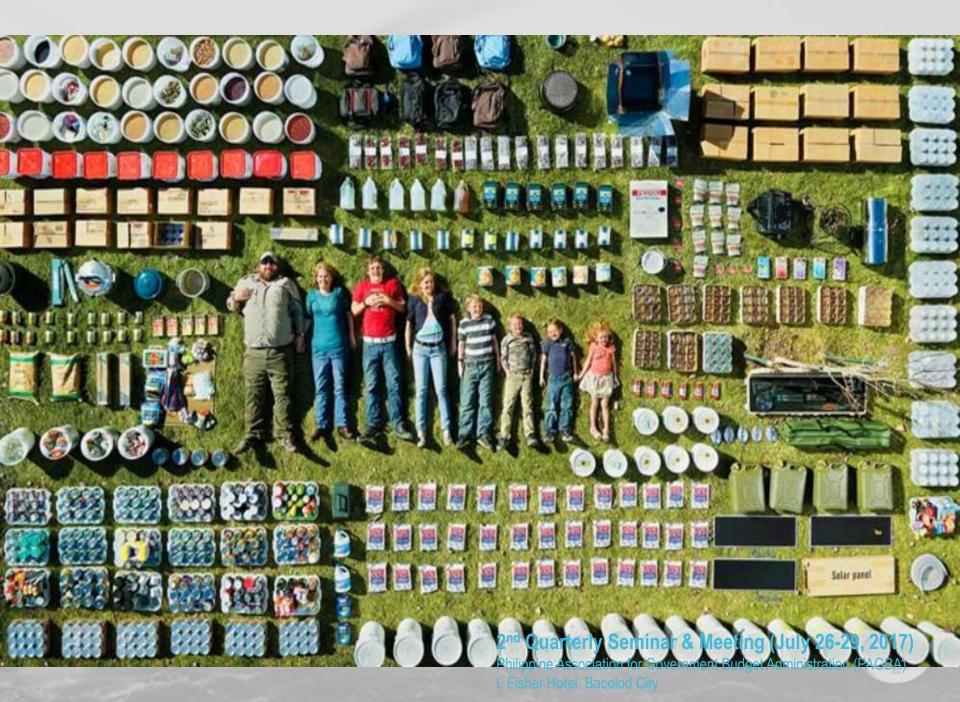

supply kit

6. PREPARE (% of Disaster Survival = % of Preparation)

- Learn life skills (1st Aid, BLS to ALS, navigation, rope mgt, fire-building, Basic fire fighting, water & food acquisition, selfdefense, etc
- Small to large scale
- Be fit!

# PREPARE PHYSICALLY, MENTALLY, etc

- LIFE SKILLS
  - 1<sup>st</sup> Aid
  - Basic Life Support
  - Fire Fighting
  - Flood crossing
- PERSONAL LEVEL
- FAMILY LEVEL
  - Train and perform house drills on fire, etc
- COMMUNITY LEVEL

- community talents
- stockpile, evac pts
- COMPANY LEVEL
  - ELSAROC (MMDA)
  - 1<sup>st</sup> Aid/BLS (PRC)
  - Fire Fighting (BFP)
  - ICM (OCD)
  - Bomb Drill (PNP)
- WELLNESS

2nd Quarterly Rersonal conviction