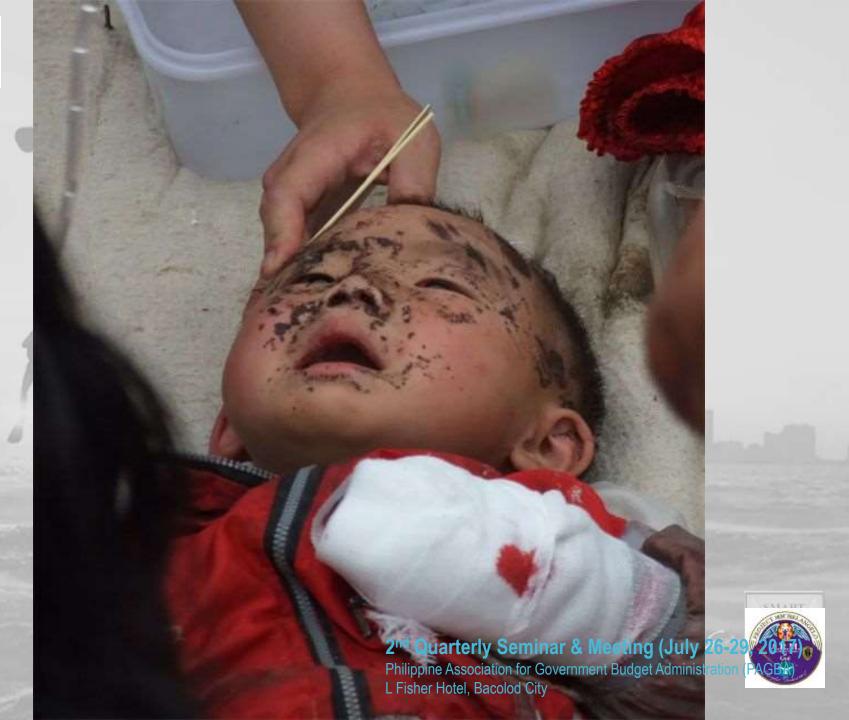

### DISASTER-PRONE

- •Haiyan: 6,190 dead, 28,626 injured, 1,785 missing (Jan 9 2014)
- •Pablo: 1,901; Sendong: 1,236; Bohol Earthquake: 215
- •Top 9 as the most vulnerable to Climate Change.
- Manila is Top 2 next to Dhaka