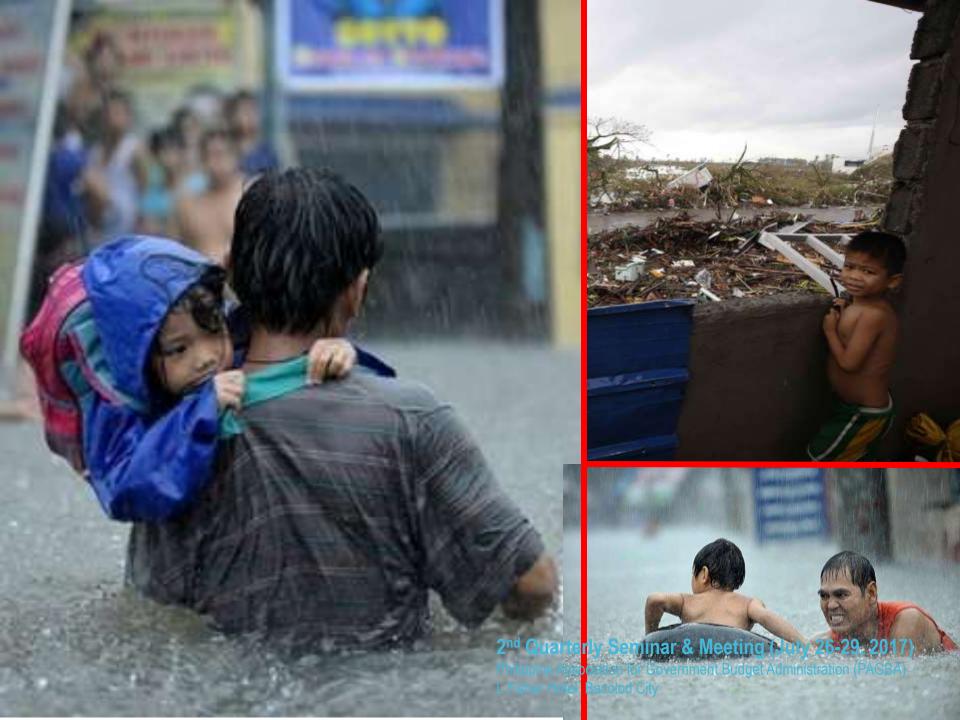

### DISASTER-PRONE

- •Haiyan: 6,190 dead, 28,626 injured, 1,785 missing (Jan 9 2014)
- •Pablo: 1,901; Sendong: 1,236; Bohol Earthquake: 215
- •Top 9 as the most vulnerable to Climate Change.
- Manila is Top 2 next to Dhaka

### DISASTER-PRONE

Philippines 3rd on UN disaster risk index

By <u>Kristine L. Alave</u>

<u>Philippine Daily Inquirer</u>

8:22 pm | Friday, October 7th, 2011

The Philippines ranked 3rd on the list of most vulnerable countries to climate change (UN agency).

The report by the UN University's Institute for Environment & Human Security and the German Alliance Dev't Works said the top 10 countries facing the highest risk are: Vanuatu, Tonga, the Philippines, the Solomon Islands, Guatemala, Bangladesh, Timor-Leste, Costa Rica, Cambodia and El Salvador.

Vanuatu which is now experiencing a fresh water shortage ranks # 1 with 32 percent disaster risk. Tonga in the 2nd spot has 29.08 percent.

The Philippines ranks No. 3 with a 24.32 percent risk.