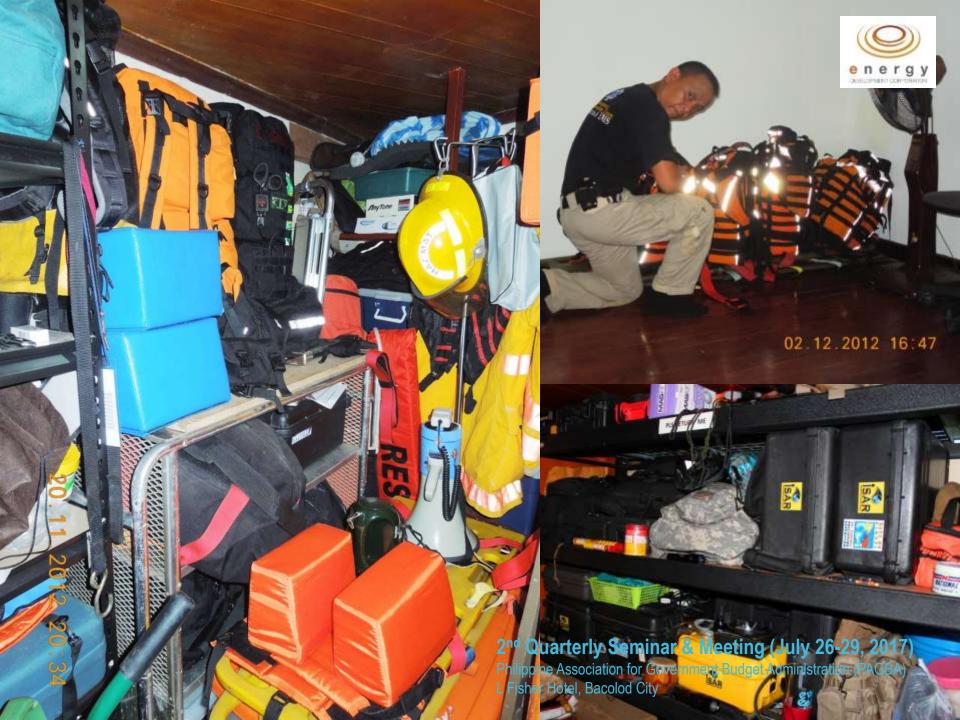

supply kit

6. PREPARE (% of Disaster Survival = % of Preparation)

- Learn life skills (1st Aid, BLS to ALS, navigation, rope mgt, fire-building, Basic fire fighting, water & food acquisition, selfdefense, etc
- Small to large scale
- Be fit!

# PREPARE PHYSICALLY, MENTALLY, etc

- LIFE SKILLS
  - 1<sup>st</sup> Aid
  - Basic Life Support
  - Fire Fighting
  - Flood crossing
- PERSONAL LEVEL
- FAMILY LEVEL
  - Train and perform house drills on fire, etc
- COMMUNITY LEVEL

- community talents
- stockpile, evac pts
- COMPANY LEVEL
  - ELSAROC (MMDA)
  - 1<sup>st</sup> Aid/BLS (PRC)
  - Fire Fighting (BFP)
  - ICM (OCD)
  - Bomb Drill (PNP)
- WELLNESS

2nd Quarterly Rersonal conviction