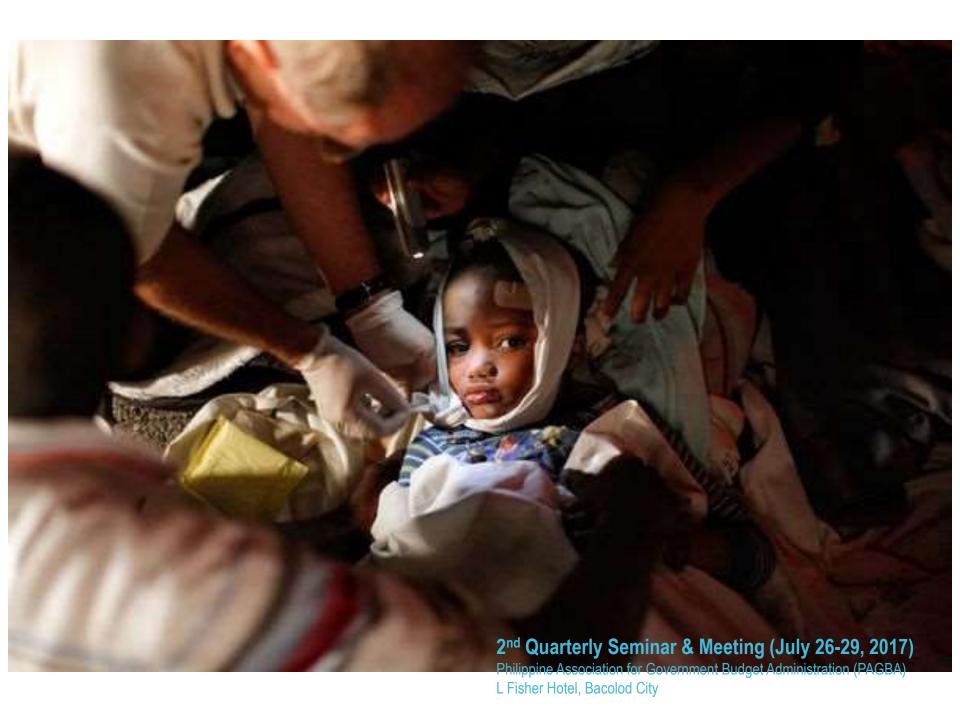

### DISASTER-PRONE

- •Haiyan: 6,190 dead, 28,626 injured, 1,785 missing (Jan 9 2014)
- •Pablo: 1,901; Sendong: 1,236; Bohol Earthquake: 215
- •Top 9 as the most vulnerable to Climate Change.
- Manila is Top 2 next to Dhaka