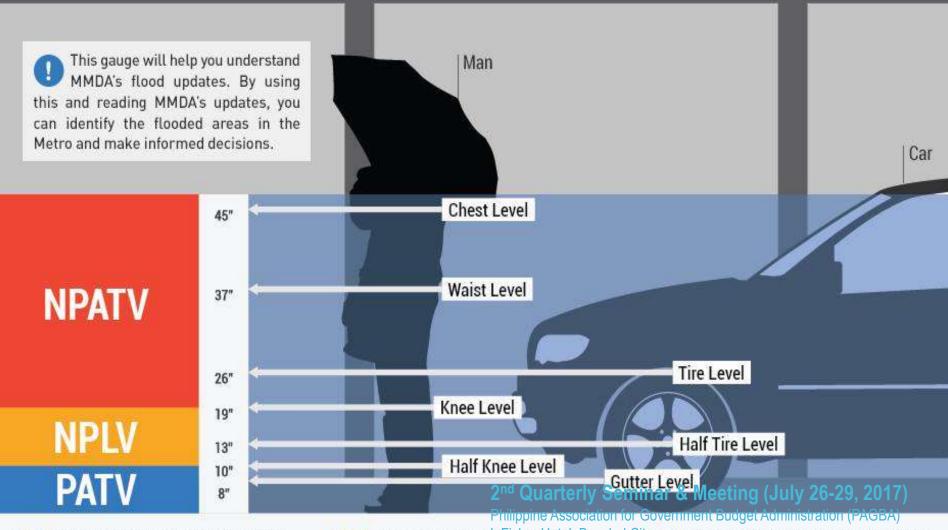

# MMDA FLOOD GAUGE

For more information, contact: MMDA Twitter Account: @MMDA MMDA Hotline: Dial 136