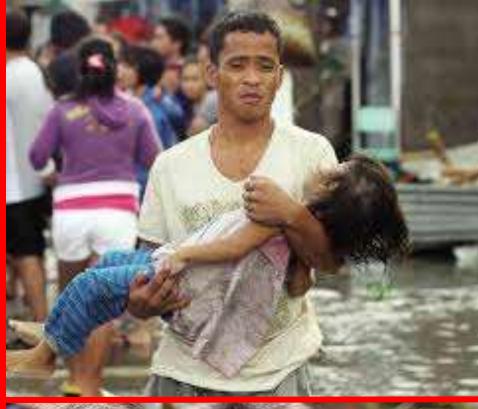

### DISASTER-PRONE

- •Haiyan: 6,190 dead, 28,626 injured, 1,785 missing (Jan 9 2014)
- •Pablo: 1,901; Sendong: 1,236; Bohol Earthquake: 215
- •Top 9 as the most vulnerable to Climate Change.
- Manila is Top 2 next to Dhaka

### DISASTER-PRONE

Philippines 3rd on UN disaster risk index

By <u>Kristine L. Alave</u>

<u>Philippine Daily Inquirer</u>

8:22 pm | Friday, October 7th, 2011

The Philippines ranked 3rd on the list of most vulnerable countries to climate change (UN agency).

The report by the UN University's Institute for Environment & Human Security and the German Alliance Dev't Works said the top 10 countries facing the highest risk are: Vanuatu, Tonga, the Philippines, the Solomon Islands, Guatemala, Bangladesh, Timor-Leste, Costa Rica, Cambodia and El Salvador.

Vanuatu which is now experiencing a fresh water shortage ranks # 1 with 32 percent disaster risk. Tonga in the 2nd spot has 29.08 percent.

The Philippines ranks No. 3 with a 24.32 percent risk.