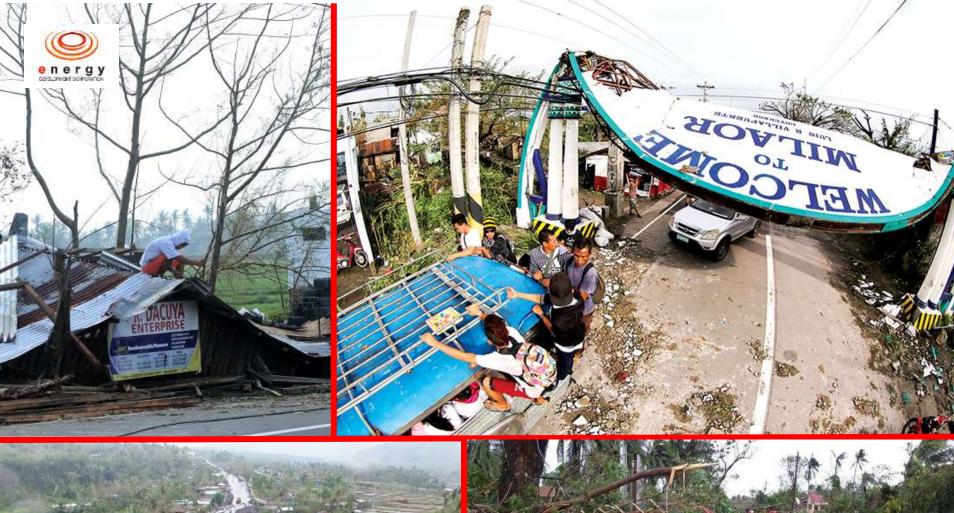

### DISASTER-PRONE

- •Haiyan: 6,190 dead, 28,626 injured, 1,785 missing (Jan 9 2014)
- •Pablo: 1,901; Sendong: 1,236; Bohol Earthquake: 215
- •Top 9 as the most vulnerable to Climate Change.
- Manila is Top 2 next to Dhaka

### DISASTER-PRONE

Philippines 3rd on UN disaster risk index

By <u>Kristine L. Alave</u>

<u>Philippine Daily Inquirer</u>

8:22 pm | Friday, October 7th, 2011

The Philippines ranked 3rd on the list of most vulnerable countries to climate change (UN agency).

The report by the UN University's Institute for Environment & Human Security and the German Alliance Dev't Works said the top 10 countries facing the highest risk are: Vanuatu, Tonga, the Philippines, the Solomon Islands, Guatemala, Bangladesh, Timor-Leste, Costa Rica, Cambodia and El Salvador.

Vanuatu which is now experiencing a fresh water shortage ranks # 1 with 32 percent disaster risk. Tonga in the 2nd spot has 29.08 percent.

The Philippines ranks No. 3 with a 24.32 percent risk.