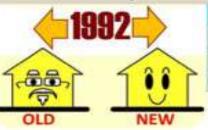

# How old is my house?

Earthquake, Flood, Fire etc

| Items                          |   | point |
|--------------------------------|---|-------|
| A: Built in or after 1992.     |   | 1     |
| B: Built before 1992.          |   | 0     |
| C: It is not clear or unknown. | + | 0     |

This checks if your house was built under more recent earthquake-resistant building standards.