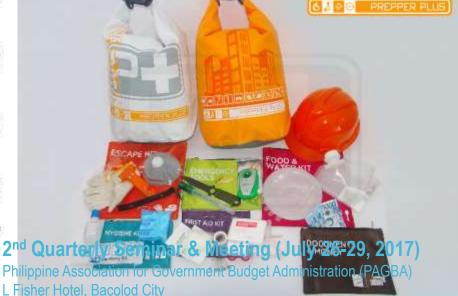

supply kit

6. PREPARE (% of Disaster Survival = % of Preparation)

- Learn life skills (1st Aid, BLS to ALS, navigation, rope mgt, fire-building, Basic fire fighting, water & food acquisition, selfdefense, etc
- Small to large scale
- Be fit!

# PREPARE PHYSICALLY, MENTALLY, etc

- LIFE SKILLS
  - 1<sup>st</sup> Aid
  - Basic Life Support
  - Fire Fighting
  - Flood crossing
- PERSONAL LEVEL
- FAMILY LEVEL
  - Train and perform house drills on fire, etc
- COMMUNITY LEVEL