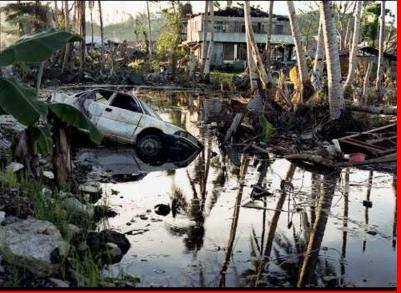

### DISASTER-PRONE

- •Haiyan: 6,190 dead, 28,626 injured, 1,785 missing (Jan 9 2014)
- •Pablo: 1,901; Sendong: 1,236; Bohol Earthquake: 215
- •Top 9 as the most vulnerable to Climate Change.
- Manila is Top 2 next to Dhaka