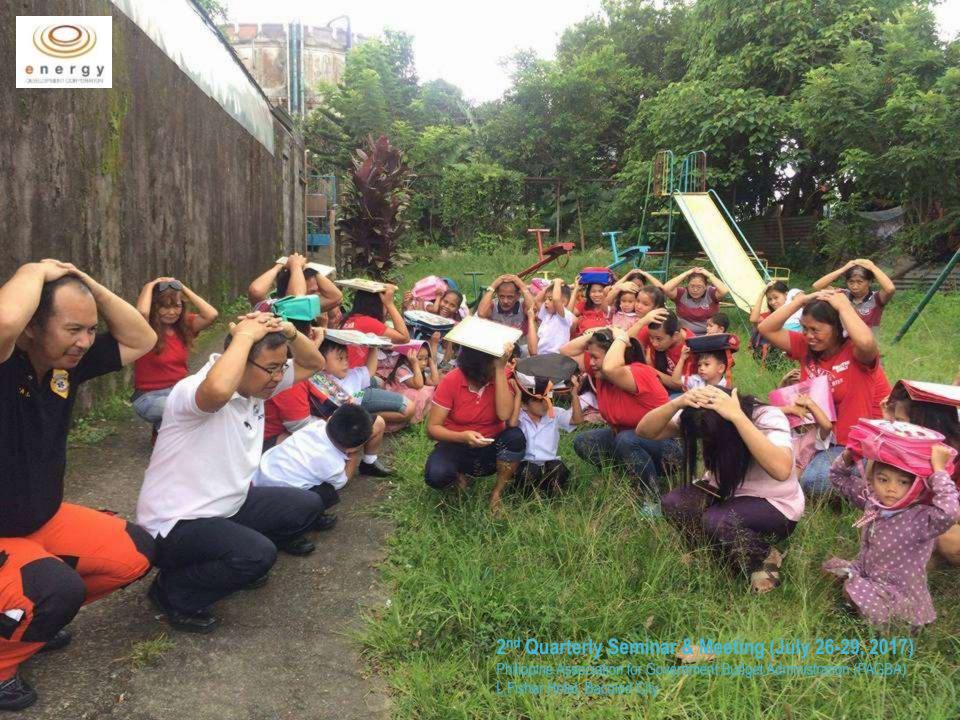

# PREPARE BY

- Learn life skills in the house and in school
  - Basic Fire Fighting
  - Basic Life Support and 1<sup>st</sup> Aid
  - Evacuation Protocols
- Create and INCIDENT MANAGEMENT TEAM
  - Incident Command System
  - Marshalls, Security, Safety, Eng'g
  - Student Leaders/Volunteers
  - Responders
- Drill with LGU, parents, church EVERYONE at least 2 x a year

# PREPARE PHYSICALLY, MENTALLY, etc

- LIFE SKILLS
  - 1<sup>st</sup> Aid
  - Basic Life Support
  - Fire Fighting
  - Flood crossing
- PERSONAL LEVEL
- FAMILY LEVEL
  - Train and perform house drills on fire, etc
- COMMUNITY LEVEL

- community talents
- stockpile, evac pts
- COMPANY LEVEL
  - ELSAROC (MMDA)
  - 1<sup>st</sup> Aid/BLS (PRC)
  - Fire Fighting (BFP)
  - ICM (OCD)
  - Bomb Drill (PNP)
- WELLNESS

2nd Quarterly Rersonal conviction