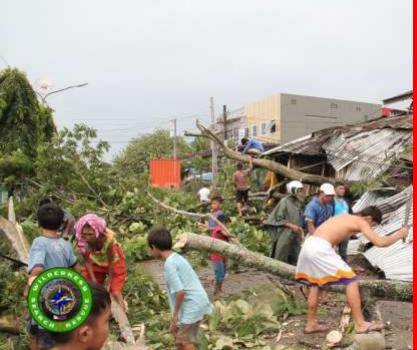

### DISASTER-PRONE

- •Haiyan: 6,190 dead, 28,626 injured, 1,785 missing (Jan 9 2014)
- •Pablo: 1,901; Sendong: 1,236; Bohol Earthquake: 215
- •Top 9 as the most vulnerable to Climate Change.
- Manila is Top 2 next to Dhaka

### DISASTER-PRONE

Philippines 3rd on UN disaster risk index

By <u>Kristine L. Alave</u>

<u>Philippine Daily Inquirer</u>

8:22 pm | Friday, October 7th, 2011

The Philippines ranked 3rd on the list of most vulnerable countries to climate change (UN agency).

The report by the UN University's Institute for Environment & Human Security and the German Alliance Dev't Works said the top 10 countries facing the highest risk are: Vanuatu, Tonga, the Philippines, the Solomon Islands, Guatemala, Bangladesh, Timor-Leste, Costa Rica, Cambodia and El Salvador.

Vanuatu which is now experiencing a fresh water shortage ranks # 1 with 32 percent disaster risk. Tonga in the 2nd spot has 29.08 percent.

The Philippines ranks No. 3 with a 24.32 percent risk.