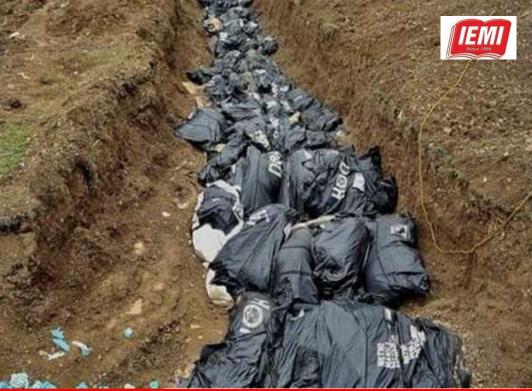

### DISASTER-PRONE

- •Haiyan: 6,190 dead, 28,626 injured, 1,785 missing (Jan 9 2014)
- •Pablo: 1,901; Sendong: 1,236; Bohol Earthquake: 215
- •Top 9 as the most vulnerable to Climate Change.
- Manila is Top 2 next to Dhaka