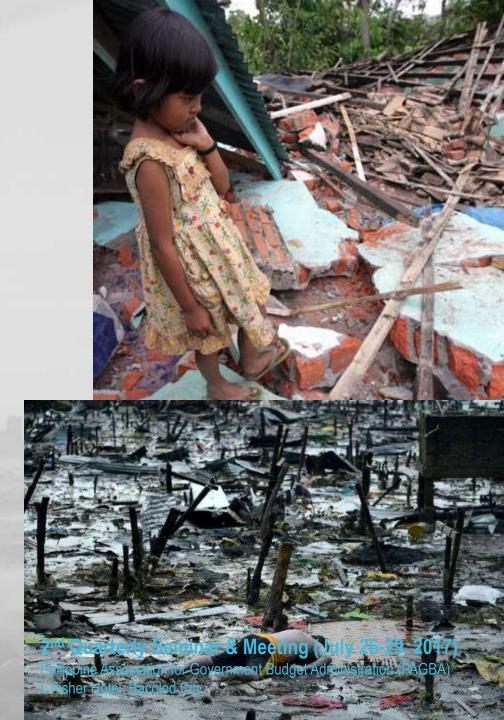

### DISASTER-PRONE

- •Haiyan: 6,190 dead, 28,626 injured, 1,785 missing (Jan 9 2014)
- •Pablo: 1,901; Sendong: 1,236; Bohol Earthquake: 215
- •Top 9 as the most vulnerable to Climate Change.
- Manila is Top 2 next to Dhaka

### DISASTER-PRONE

Philippines 3rd on UN disaster risk index

By <u>Kristine L. Alave</u>

<u>Philippine Daily Inquirer</u>

8:22 pm | Friday, October 7th, 2011

The Philippines ranked 3rd on the list of most vulnerable countries to climate change (UN agency).

The report by the UN University's Institute for Environment & Human Security and the German Alliance Dev't Works said the top 10 countries facing the highest risk are: Vanuatu, Tonga, the Philippines, the Solomon Islands, Guatemala, Bangladesh, Timor-Leste, Costa Rica, Cambodia and El Salvador.

Vanuatu which is now experiencing a fresh water shortage ranks # 1 with 32 percent disaster risk. Tonga in the 2nd spot has 29.08 percent.

The Philippines ranks No. 3 with a 24.32 percent risk.