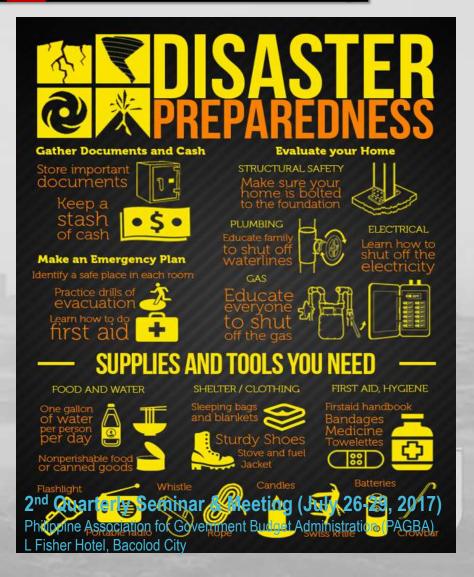

# Home Disaster Preparedness Plan before an **Identify** safe spots at your house or Prepare an emegenbuilding cy bag or "GO-BAG" Secure any shelves or heavy objects that may block your way **Establish a family** earthquake plan Be informed. Keep radio or Keep a list of emerother communigency hotline num-Stabilize LPG cylincation device bers, as well as numders, and other on hand bers of family and kitchen appliances friends that might cause fire during earthquake **Hotline numbers:** NDRRMC ...... (02) 911-1406 RED CROSS ...... 143 DSWD ......(02) 931-8101 POLICE .....117

# You must have available

First Aid Kit

Dynamo Flashlights

Bottled Water and Nonperishable Food

Whistle

Radio with Batteries

Fire Extinguisher