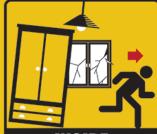

# INSIDE

Stay away from furniture, windows and lamps

# **OUTSIDE**

Stay away from buildings, walls and power poles

If you are driving stop in a safe place, turn on the 2hazard lighterly Philandista Asso inside the vehicle

If you use a wheelchair, put the brakes on eminara& Meeting Motest yeur Pheladt with your arms