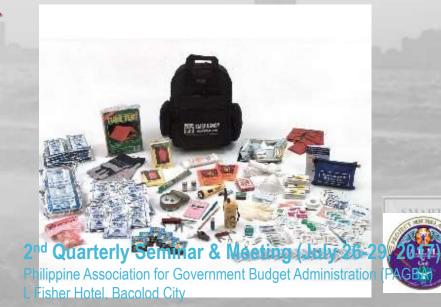

supply kit

6. PREPARE (% of Disaster Survival = % of Preparation)

- Learn life skills (1st Aid, BLS to ALS, navigation, rope mgt, fire-building, Basic fire fighting, water & food acquisition, selfdefense, etc
- Small to large scale
- Be fit!

# PREPARE PHYSICALLY, MENTALLY, etc

- LIFE SKILLS
  - 1<sup>st</sup> Aid
  - Basic Life Support
  - Fire Fighting
  - Flood crossing
- PERSONAL LEVEL
- FAMILY LEVEL
  - Train and perform house drills on fire, etc
- COMMUNITY LEVEL