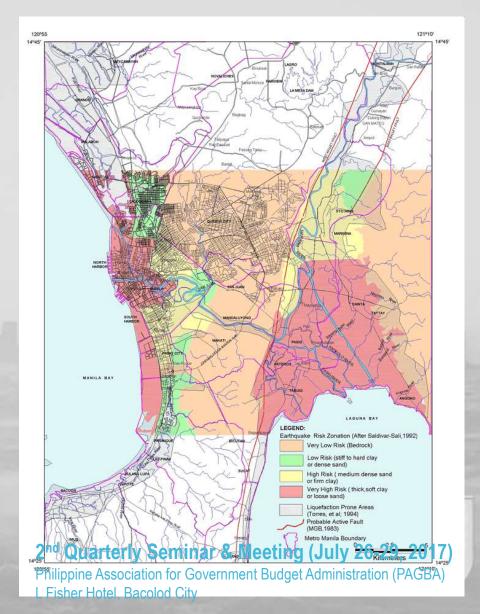

# 4. PROFILE YOUR COMMUNITY

- Prone to flood, landslide?
- Earthquake fault?
- Ghetto set-up
- Security profile?
- Historical accounts on hazards?
- Check HAZARD Map?

# THE VALLEY FAUL 0