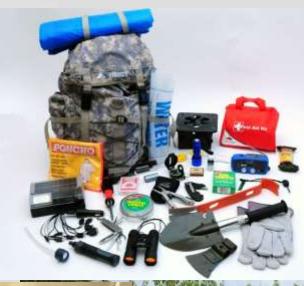

# You must have available

First Aid Kit

Dynamo Flashlights

Bottled Water and Nonperishable Food

Whistle

Radio with Batteries

Fire Extinguisher

supply kit

6. PREPARE (% of Disaster Survival = % of Preparation)

- Learn life skills (1st Aid, BLS to ALS, navigation, rope mgt, fire-building, Basic fire fighting, water & food acquisition, selfdefense, etc
- Small to large scale
- Be fit!