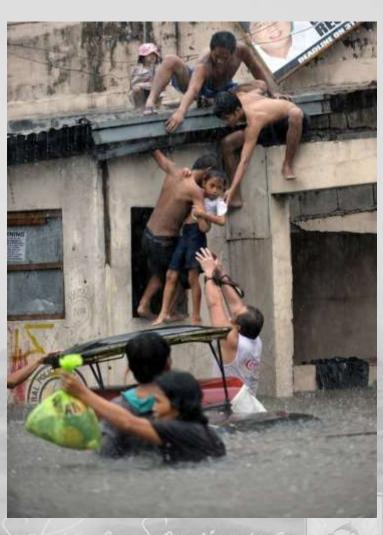

### DISASTER-PRONE

- •Haiyan: 6,190 dead, 28,626 injured, 1,785 missing (Jan 9 2014)
- •Pablo: 1,901; Sendong: 1,236; Bohol Earthquake: 215
- •Top 9 as the most vulnerable to Climate Change.
- Manila is Top 2 next to Dhaka

### DISASTER-PRONE

Philippines 3rd on UN disaster risk index

By <u>Kristine L. Alave</u>

<u>Philippine Daily Inquirer</u>

8:22 pm | Friday, October 7th, 2011

The Philippines ranked 3rd on the list of most vulnerable countries to climate change (UN agency).

The report by the UN University's Institute for Environment & Human Security and the German Alliance Dev't Works said the top 10 countries facing the highest risk are: Vanuatu, Tonga, the Philippines, the Solomon Islands, Guatemala, Bangladesh, Timor-Leste, Costa Rica, Cambodia and El Salvador.

Vanuatu which is now experiencing a fresh water shortage ranks # 1 with 32 percent disaster risk. Tonga in the 2nd spot has 29.08 percent.

The Philippines ranks No. 3 with a 24.32 percent risk.