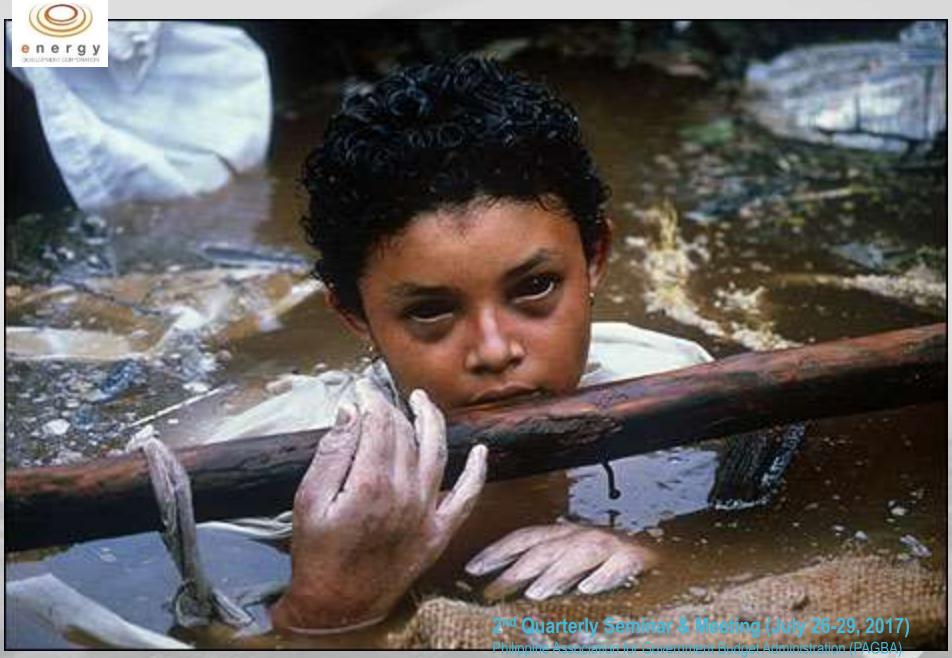

### DISASTER-PRONE

- •Haiyan: 6,190 dead, 28,626 injured, 1,785 missing (Jan 9 2014)
- •Pablo: 1,901; Sendong: 1,236; Bohol Earthquake: 215
- •Top 9 as the most vulnerable to Climate Change.
- Manila is Top 2 next to Dhaka

### DISASTER-PRONE

Philippines 3rd on UN disaster risk index

By <u>Kristine L. Alave</u>

<u>Philippine Daily Inquirer</u>

8:22 pm | Friday, October 7th, 2011

The Philippines ranked 3rd on the list of most vulnerable countries to climate change (UN agency).

The report by the UN University's Institute for Environment & Human Security and the German Alliance Dev't Works said the top 10 countries facing the highest risk are: Vanuatu, Tonga, the Philippines, the Solomon Islands, Guatemala, Bangladesh, Timor-Leste, Costa Rica, Cambodia and El Salvador.

Vanuatu which is now experiencing a fresh water shortage ranks # 1 with 32 percent disaster risk. Tonga in the 2nd spot has 29.08 percent.

The Philippines ranks No. 3 with a 24.32 percent risk.