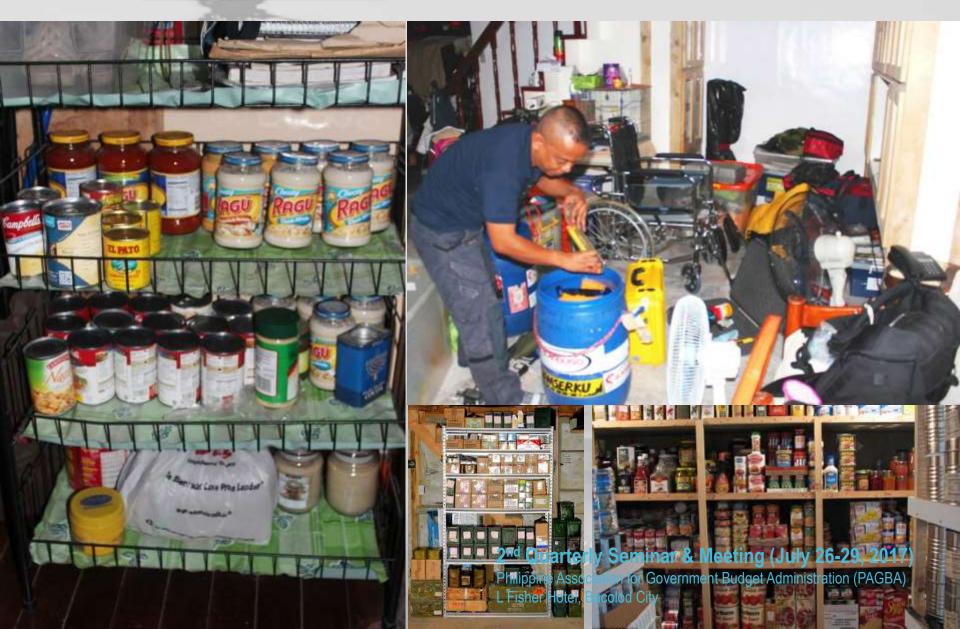

supply kit

6. PREPARE (% of Disaster Survival = % of Preparation)

- Learn life skills (1st Aid, BLS to ALS, navigation, rope mgt, fire-building, Basic fire fighting, water & food acquisition, selfdefense, etc
- Small to large scale
- Be fit!

# PREPARE PHYSICALLY, MENTALLY, etc

- LIFE SKILLS
  - 1<sup>st</sup> Aid
  - Basic Life Support
  - Fire Fighting
  - Flood crossing
- PERSONAL LEVEL
- FAMILY LEVEL
  - Train and perform house drills on fire, etc
- COMMUNITY LEVEL

- community talents
- stockpile, evac pts
- COMPANY LEVEL
  - ELSAROC (MMDA)
  - 1<sup>st</sup> Aid/BLS (PRC)
  - Fire Fighting (BFP)
  - ICM (OCD)
  - Bomb Drill (PNP)
- WELLNESS

2nd Quarterly Rersonal conviction