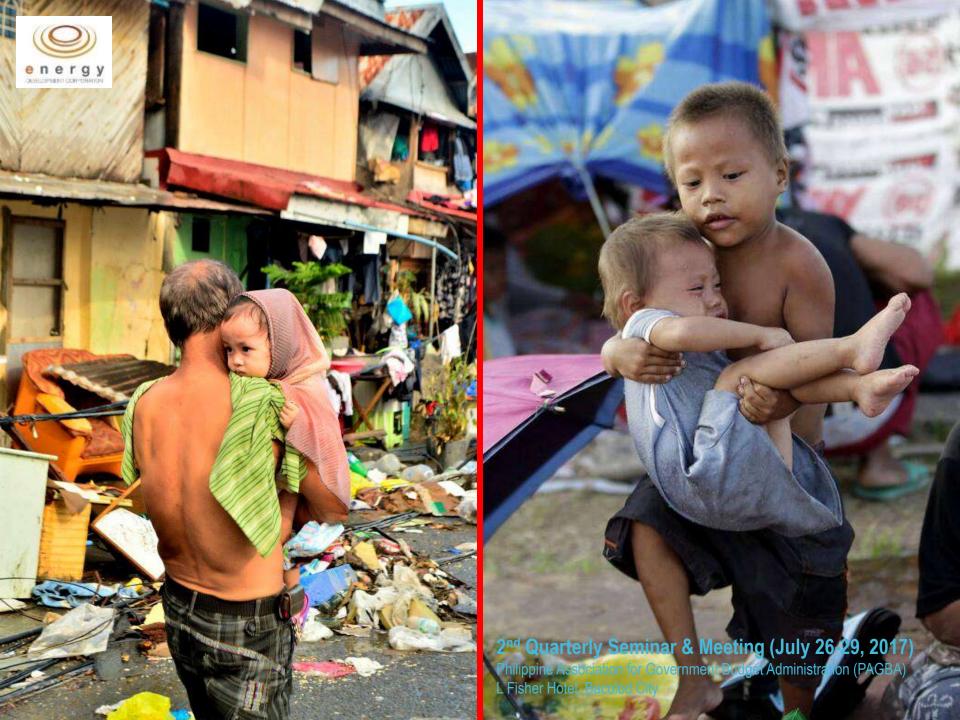

### DISASTER-PRONE

- •Haiyan: 6,190 dead, 28,626 injured, 1,785 missing (Jan 9 2014)
- •Pablo: 1,901; Sendong: 1,236; Bohol Earthquake: 215
- •Top 9 as the most vulnerable to Climate Change.
- Manila is Top 2 next to Dhaka

### DISASTER-PRONE

Philippines 3rd on UN disaster risk index

By <u>Kristine L. Alave</u>

<u>Philippine Daily Inquirer</u>

8:22 pm | Friday, October 7th, 2011

The Philippines ranked 3rd on the list of most vulnerable countries to climate change (UN agency).

The report by the UN University's Institute for Environment & Human Security and the German Alliance Dev't Works said the top 10 countries facing the highest risk are: Vanuatu, Tonga, the Philippines, the Solomon Islands, Guatemala, Bangladesh, Timor-Leste, Costa Rica, Cambodia and El Salvador.

Vanuatu which is now experiencing a fresh water shortage ranks # 1 with 32 percent disaster risk. Tonga in the 2nd spot has 29.08 percent.

The Philippines ranks No. 3 with a 24.32 percent risk.