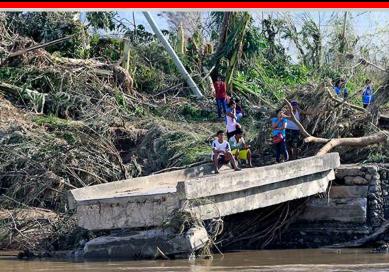

### DISASTER-PRONE

- •Haiyan: 6,190 dead, 28,626 injured, 1,785 missing (Jan 9 2014)
- •Pablo: 1,901; Sendong: 1,236; Bohol Earthquake: 215
- •Top 9 as the most vulnerable to Climate Change.
- Manila is Top 2 next to Dhaka

### DISASTER-PRONE

Philippines 3rd on UN disaster risk index

By <u>Kristine L. Alave</u>

<u>Philippine Daily Inquirer</u>

8:22 pm | Friday, October 7th, 2011

The Philippines ranked 3rd on the list of most vulnerable countries to climate change (UN agency).

The report by the UN University's Institute for Environment & Human Security and the German Alliance Dev't Works said the top 10 countries facing the highest risk are: Vanuatu, Tonga, the Philippines, the Solomon Islands, Guatemala, Bangladesh, Timor-Leste, Costa Rica, Cambodia and El Salvador.

Vanuatu which is now experiencing a fresh water shortage ranks # 1 with 32 percent disaster risk. Tonga in the 2nd spot has 29.08 percent.

The Philippines ranks No. 3 with a 24.32 percent risk.