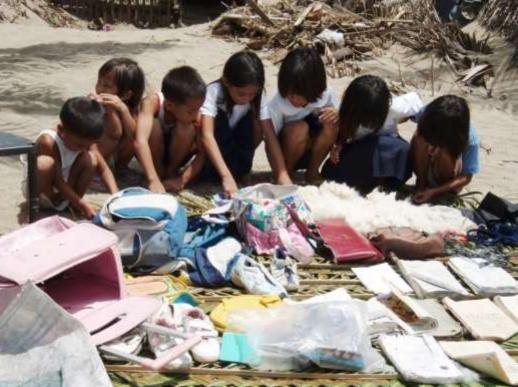

### DISASTER-PRONE

- •Haiyan: 6,190 dead, 28,626 injured, 1,785 missing (Jan 9 2014)
- •Pablo: 1,901; Sendong: 1,236; Bohol Earthquake: 215
- •Top 9 as the most vulnerable to Climate Change.
- Manila is Top 2 next to Dhaka

### DISASTER-PRONE

Philippines 3rd on UN disaster risk index

By <u>Kristine L. Alave</u>

<u>Philippine Daily Inquirer</u>

8:22 pm | Friday, October 7th, 2011

The Philippines ranked 3rd on the list of most vulnerable countries to climate change (UN agency).

The report by the UN University's Institute for Environment & Human Security and the German Alliance Dev't Works said the top 10 countries facing the highest risk are: Vanuatu, Tonga, the Philippines, the Solomon Islands, Guatemala, Bangladesh, Timor-Leste, Costa Rica, Cambodia and El Salvador.

Vanuatu which is now experiencing a fresh water shortage ranks # 1 with 32 percent disaster risk. Tonga in the 2nd spot has 29.08 percent.

The Philippines ranks No. 3 with a 24.32 percent risk.