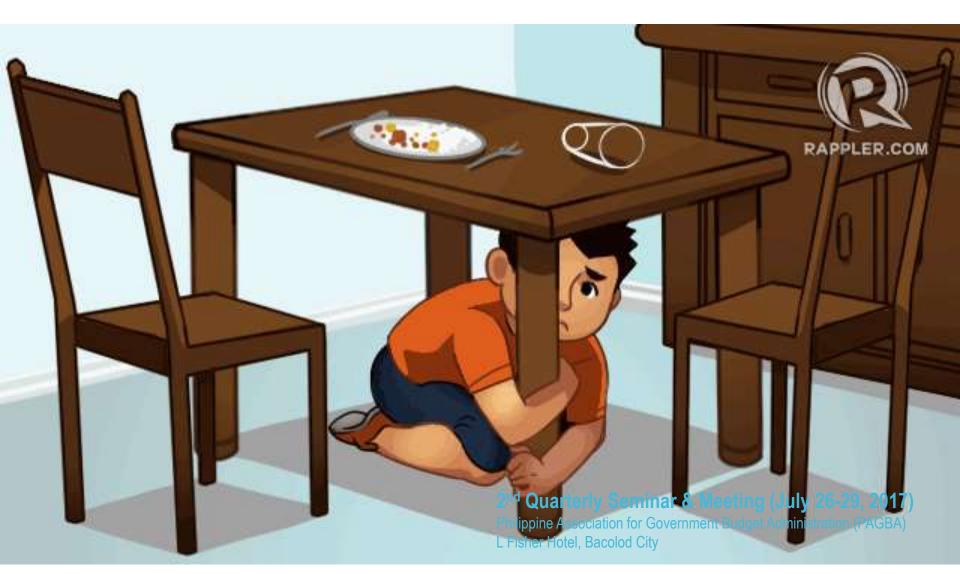

Duck under a sturdy table, desk or counter, and cover your head and neck to prevent injury from glass and debris. Hang onto a furniture leg and move with it if the shaking is severe.