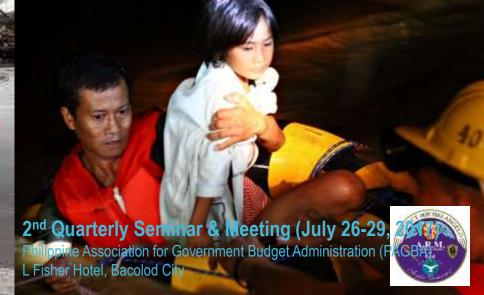

### DISASTER-PRONE

- •Haiyan: 6,190 dead, 28,626 injured, 1,785 missing (Jan 9 2014)
- •Pablo: 1,901; Sendong: 1,236; Bohol Earthquake: 215
- •Top 9 as the most vulnerable to Climate Change.
- Manila is Top 2 next to Dhaka

### DISASTER-PRONE

Philippines 3rd on UN disaster risk index

By <u>Kristine L. Alave</u>

<u>Philippine Daily Inquirer</u>

8:22 pm | Friday, October 7th, 2011

The Philippines ranked 3rd on the list of most vulnerable countries to climate change (UN agency).

The report by the UN University's Institute for Environment & Human Security and the German Alliance Dev't Works said the top 10 countries facing the highest risk are: Vanuatu, Tonga, the Philippines, the Solomon Islands, Guatemala, Bangladesh, Timor-Leste, Costa Rica, Cambodia and El Salvador.

Vanuatu which is now experiencing a fresh water shortage ranks # 1 with 32 percent disaster risk. Tonga in the 2nd spot has 29.08 percent.

The Philippines ranks No. 3 with a 24.32 percent risk.