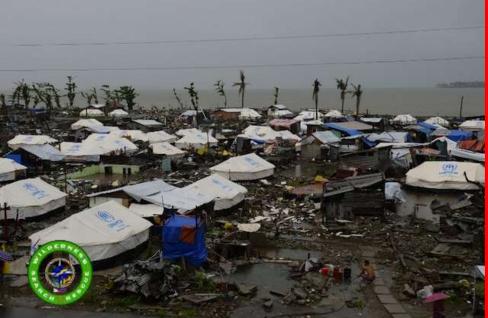

### DISASTER-PRONE

- •Haiyan: 6,190 dead, 28,626 injured, 1,785 missing (Jan 9 2014)
- •Pablo: 1,901; Sendong: 1,236; Bohol Earthquake: 215
- •Top 9 as the most vulnerable to Climate Change.
- Manila is Top 2 next to Dhaka

### DISASTER-PRONE

Philippines 3rd on UN disaster risk index

By <u>Kristine L. Alave</u>

<u>Philippine Daily Inquirer</u>

8:22 pm | Friday, October 7th, 2011

The Philippines ranked 3rd on the list of most vulnerable countries to climate change (UN agency).

The report by the UN University's Institute for Environment & Human Security and the German Alliance Dev't Works said the top 10 countries facing the highest risk are: Vanuatu, Tonga, the Philippines, the Solomon Islands, Guatemala, Bangladesh, Timor-Leste, Costa Rica, Cambodia and El Salvador.

Vanuatu which is now experiencing a fresh water shortage ranks # 1 with 32 percent disaster risk. Tonga in the 2nd spot has 29.08 percent.

The Philippines ranks No. 3 with a 24.32 percent risk.