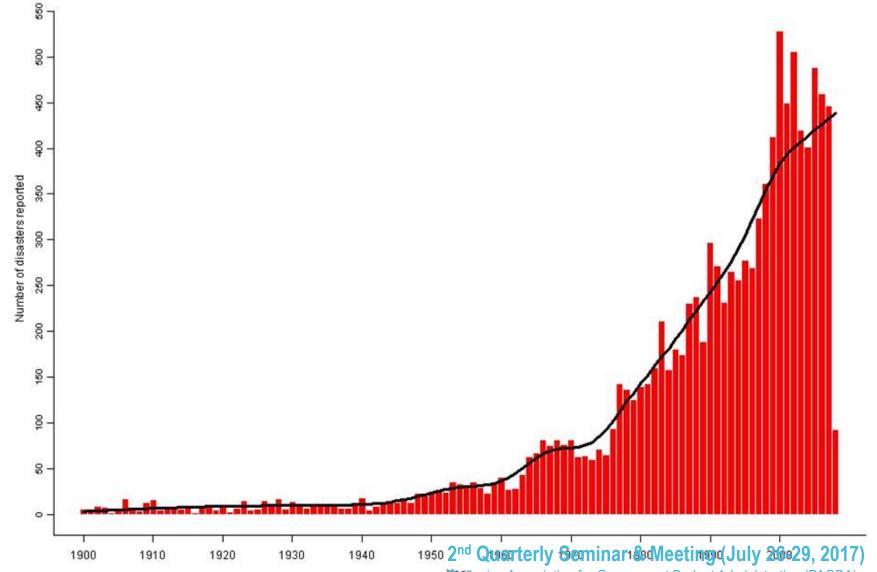

### NEWS OF THE DAY

Philippine Association for Government Budget Administration (PAGBA)

Lisher Hotel Bacolod City

Database - www.emdatte - University Carbonities de Louisin, Brisselt - Belgium

### DISASTER-PRONE

- •Haiyan: 6,190 dead, 28,626 injured, 1,785 missing (Jan 9 2014)
- •Pablo: 1,901; Sendong: 1,236; Bohol Earthquake: 215
- •Top 9 as the most vulnerable to Climate Change.
- Manila is Top 2 next to Dhaka

### DISASTER-PRONE

Philippines 3rd on UN disaster risk index

By <u>Kristine L. Alave</u>

<u>Philippine Daily Inquirer</u>

8:22 pm | Friday, October 7th, 2011

The Philippines ranked 3rd on the list of most vulnerable countries to climate change (UN agency).

The report by the UN University's Institute for Environment & Human Security and the German Alliance Dev't Works said the top 10 countries facing the highest risk are: Vanuatu, Tonga, the Philippines, the Solomon Islands, Guatemala, Bangladesh, Timor-Leste, Costa Rica, Cambodia and El Salvador.

Vanuatu which is now experiencing a fresh water shortage ranks # 1 with 32 percent disaster risk. Tonga in the 2nd spot has 29.08 percent.

The Philippines ranks No. 3 with a 24.32 percent risk.