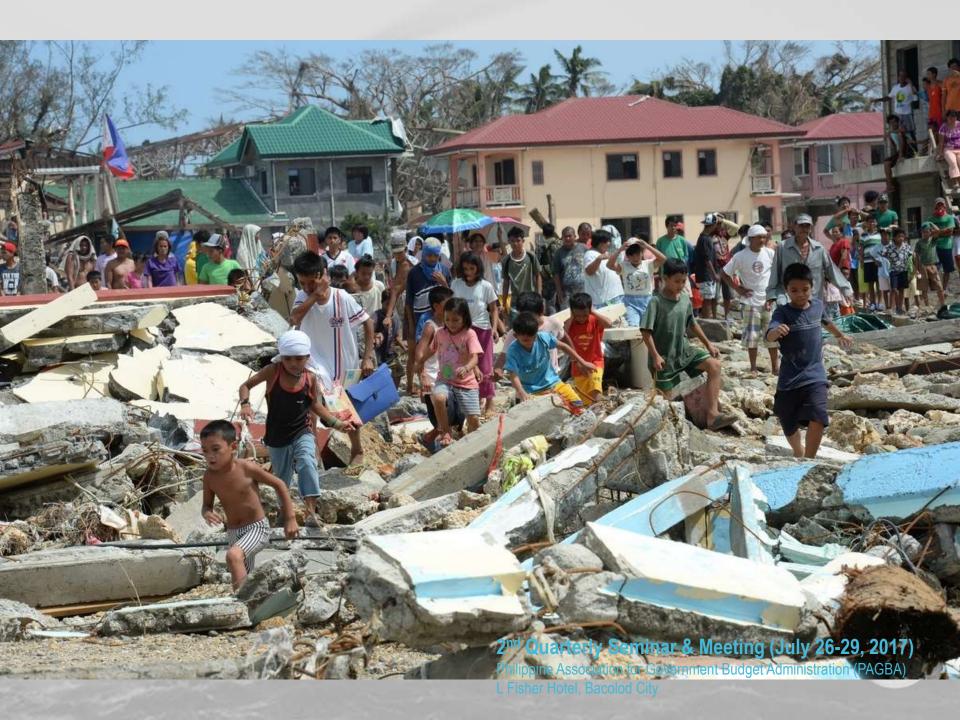

### DISASTER-PRONE

- •Haiyan: 6,190 dead, 28,626 injured, 1,785 missing (Jan 9 2014)
- •Pablo: 1,901; Sendong: 1,236; Bohol Earthquake: 215
- •Top 9 as the most vulnerable to Climate Change.
- Manila is Top 2 next to Dhaka

### DISASTER-PRONE

Philippines 3rd on UN disaster risk index

By <u>Kristine L. Alave</u>

<u>Philippine Daily Inquirer</u>

8:22 pm | Friday, October 7th, 2011

The Philippines ranked 3rd on the list of most vulnerable countries to climate change (UN agency).