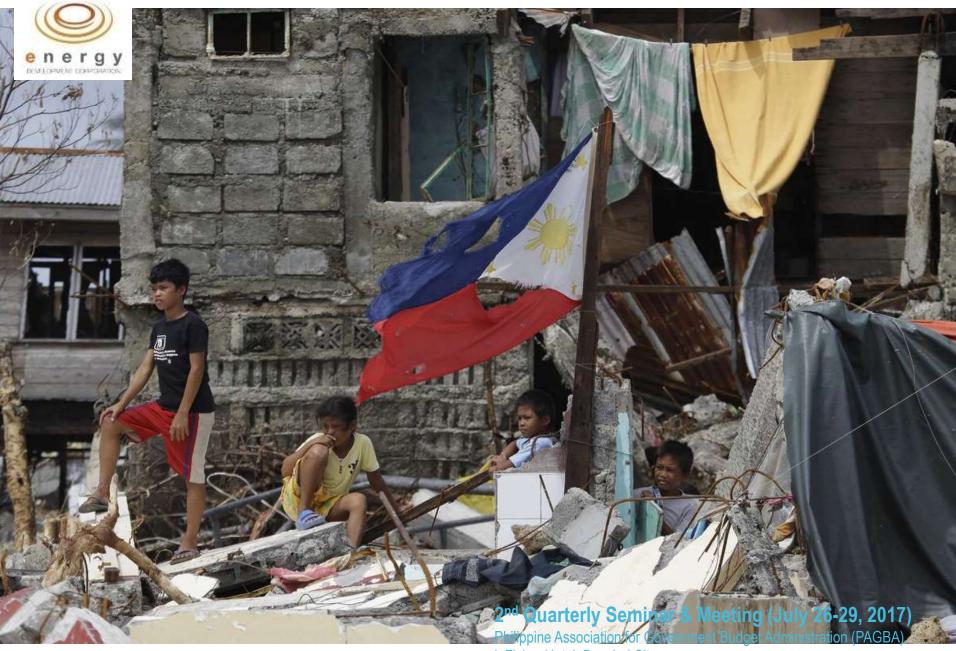

### DISASTER-PRONE

- •Haiyan: 6,190 dead, 28,626 injured, 1,785 missing (Jan 9 2014)
- •Pablo: 1,901; Sendong: 1,236; Bohol Earthquake: 215
- •Top 9 as the most vulnerable to Climate Change.
- Manila is Top 2 next to Dhaka

#### DISASTER-PRONE COUNTRY

- •According to the International Red Cross and Red Crescent Societies, the Philippines was the fourth most accident prone country in the world. The two institutions arrived at this conclusion after finding out that some 5,809,986 Filipinos were killed or injured as a result of disasters or man-made calamities over a ten-year period (1992-2001).
- •From the Manila Bulletin: The Center for Research and Epidemiology Disasters (CRED) here disclosed the Philippines ranked first worldwide in the most number of disasters that hit a country with 25.