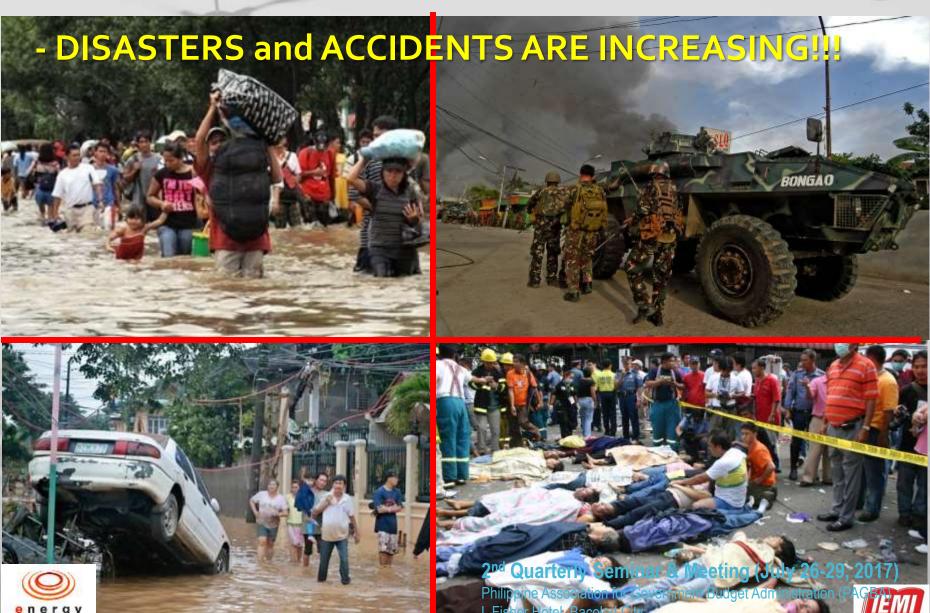

### DISASTER-PRONE

- •Haiyan: 6,190 dead, 28,626 injured, 1,785 missing (Jan 9 2014)
- •Pablo: 1,901; Sendong: 1,236; Bohol Earthquake: 215
- •Top 9 as the most vulnerable to Climate Change.
- Manila is Top 2 next to Dhaka

#### DISASTER-PRONE COUNTRY

- •According to the International Red Cross and Red Crescent Societies, the Philippines was the fourth most accident prone country in the world. The two institutions arrived at this conclusion after finding out that some 5,809,986 Filipinos were killed or injured as a result of disasters or man-made calamities over a ten-year period (1992-2001).
- •From the Manila Bulletin: The Center for Research and Epidemiology Disasters (CRED) here disclosed the Philippines ranked first worldwide in the most number of disasters that hit a country with 25.