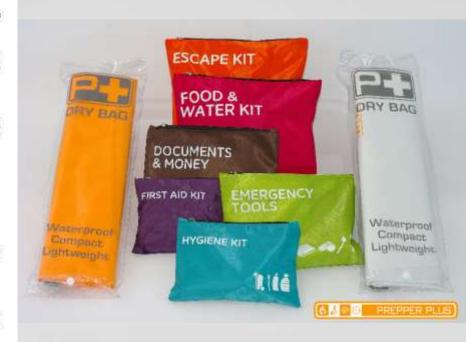

# You must have available

First Aid Kit

Dynamo Flashlights

Bottled Water and Nonperishable Food

Whistle

Radio with Batteries

Fire Extinguisher

# Secondary ID Card

- NAME & BLOOD TYPE
- ADDRESS
- CONTACT NUMBER & ADDRESS OF RELATIVE/S IN CASE OF EMERGENCY
- ALLERGIES, MEDICATIONS TAKEN, SPECIAL NEEDS
- NUMBERS OF:
   HOSPITAL, POLICE,
   POISON CONTROL,
   FIRE, EMS, SCHOOL,
   DOCTOR, RED CROSS