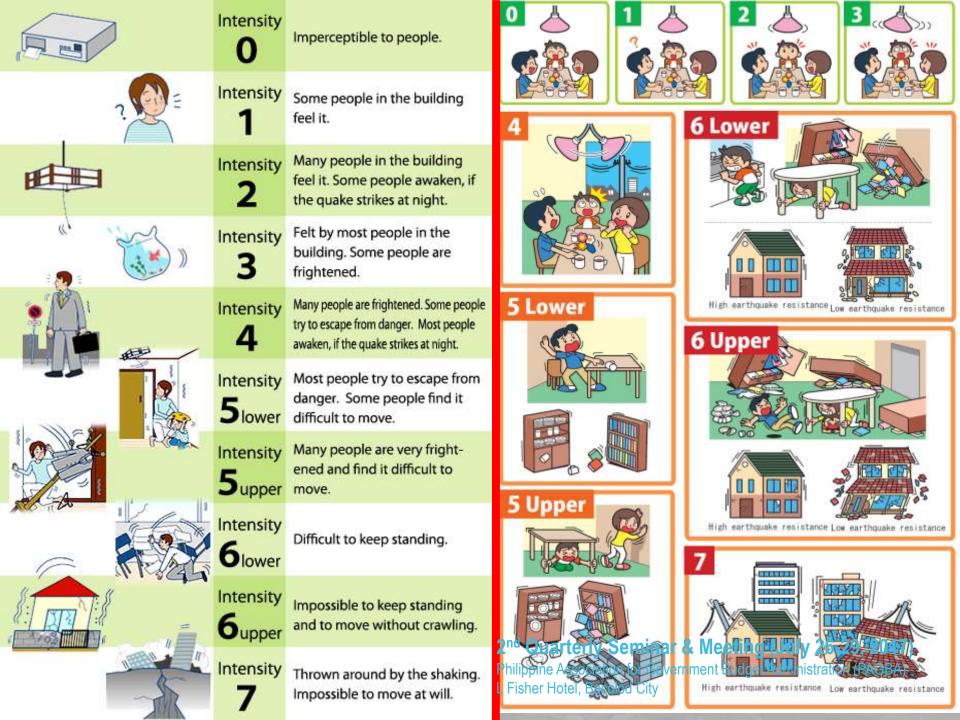

oint |
|--------------------------------|---|-------|
| A: Built in or after 1992.     |   | 1     |
| B: Built before 1992.          |   | 0     |
| C: It is not clear or unknown. | + | 0     |

This checks if your house was built under more recent earthquake-resistant building standards.

# QUESTION

3

# Has my house been damaged by past earthquakes or other disasters ?

| Items                          |   | point |
|--------------------------------|---|-------|
| A: NO or YES but repaired.     |   | 1     |
| B: YES but not yet repaired.   | 9 | 0     |
| C: It is not clear or unknown. | - | 0     |

This checks if the house sustained structural damage and had undergone repair works.

Philippine Association for Government Budget Administration (PAGBA)

L Fisher Hotel, Bacolod City







# R.E.A.C.T. upon discovery of Fire



R emove persons in immediate danger.



E nsure that doors are closed.



A ctivate the fire alarm located in the barangay. (i.e. barangay hall or health center)



C all local fire department.

reat fire as DANGEROUS!

2nd Quarterly Seminar & Meeting (July 26-29







# MMDA FLOOD GAUGE

For more information, contact: MMDA Twitter Account: @MMDA MMDA Hotline: Dial 136



# PANAHON PUBLIC STORM WARNING SIGNALS





Effective May 1, 2015

| SIGNAL<br>NO. | WINDS<br>(KPH) | LEAD TIME<br>(HRS) | IMPACTS                          |
|---------------|----------------|--------------------|----------------------------------|
| 11            | 30 - 60        | 36                 | No damage to very light damage.  |
| 2             | 61 - 120       | 24