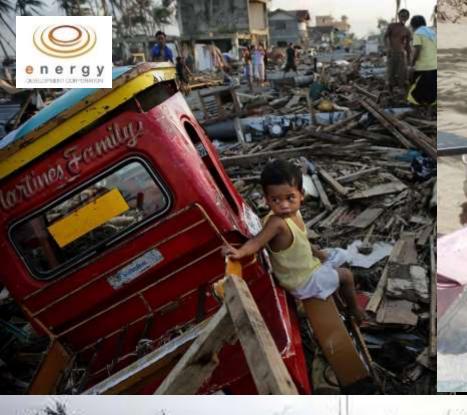

### DISASTER-PRONE

- •Haiyan: 6,190 dead, 28,626 injured, 1,785 missing (Jan 9 2014)
- •Pablo: 1,901; Sendong: 1,236; Bohol Earthquake: 215
- •Top 9 as the most vulnerable to Climate Change.
- Manila is Top 2 next to Dhaka

### DISASTER-PRONE

Philippines 3rd on UN disaster risk index

By <u>Kristine L. Alave</u>

<u>Philippine Daily Inquirer</u>

8:22 pm | Friday, October 7th, 2011

The Philippines ranked 3rd on the list of most vulnerable countries to climate change (UN agency).

The report by the UN University's Institute for Environment & Human Security and the German Alliance Dev't Works said the top 10 countries facing the highest risk are: Vanuatu, Tonga, the Philippines, the Solomon Islands, Guatemala, Bangladesh, Timor-Leste, Costa Rica, Cambodia and El Salvador.

Vanuatu which is now experiencing a fresh water shortage ranks # 1 with 32 percent disaster risk. Tonga in the 2nd spot has 29.08 percent.

The Philippines ranks No. 3 with a 24.32 percent risk.