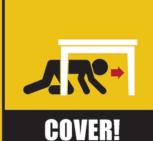

Duck under a sturdy table, desk or counter, and cover your head and neck to prevent injury from glass and debris. Hang onto a furniture leg and move with it if the shaking is severe.