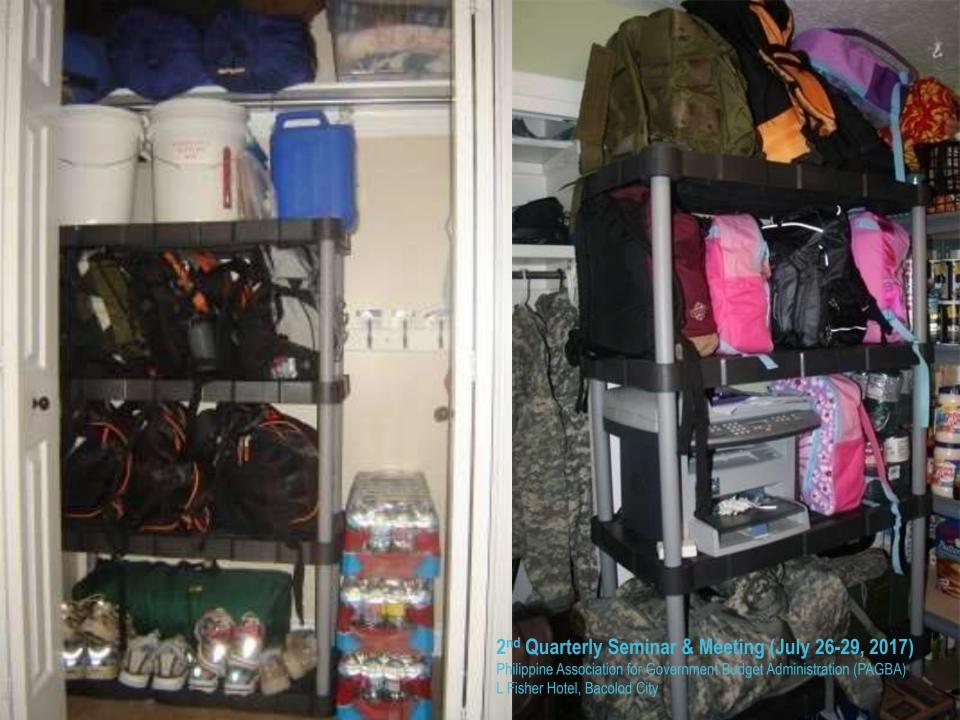

supply kit

6. PREPARE (% of Disaster Survival = % of Preparation)

- Learn life skills (1st Aid, BLS to ALS, navigation, rope mgt, fire-building, Basic fire fighting, water & food acquisition, selfdefense, etc
- Small to large scale
- Be fit!

# PREPARE PHYSICALLY, MENTALLY, etc

- LIFE SKILLS
  - 1<sup>st</sup> Aid
  - Basic Life Support
  - Fire Fighting
  - Flood crossing
- PERSONAL LEVEL
- FAMILY LEVEL
  - Train and perform house drills on fire, etc
- COMMUNITY LEVEL

- community talents
- stockpile, evac pts
- COMPANY LEVEL
  - ELSAROC (MMDA)
  - 1<sup>st</sup> Aid/BLS (PRC)
  - Fire Fighting (BFP)
  - ICM (OCD)
  - Bomb Drill (PNP)
- WELLNESS

2nd Quarterly Rersonal conviction