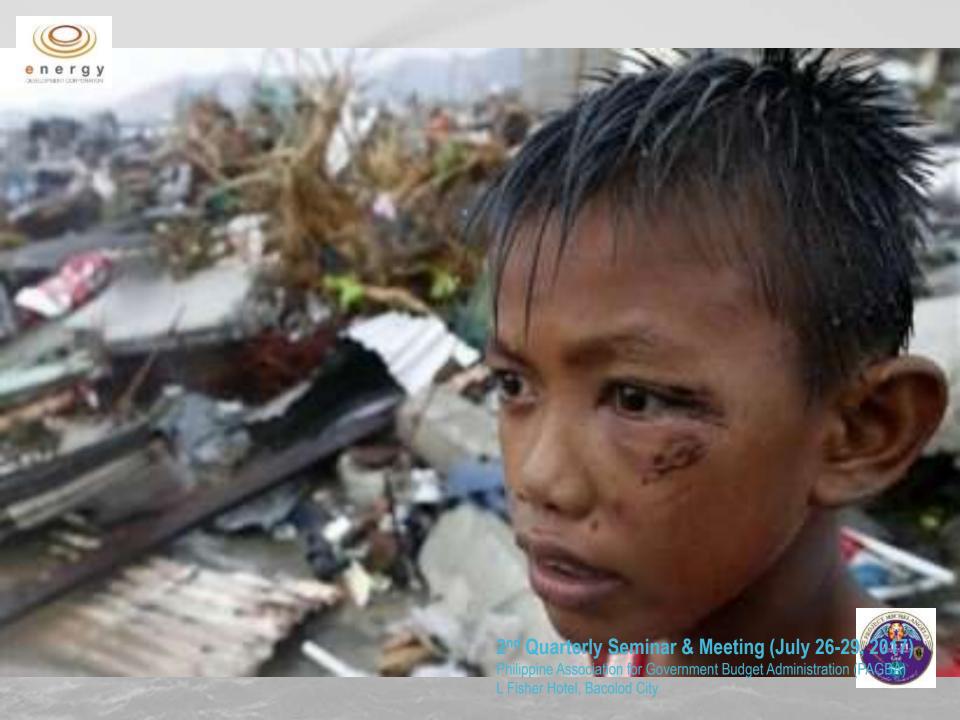

### DISASTER-PRONE

- •Haiyan: 6,190 dead, 28,626 injured, 1,785 missing (Jan 9 2014)
- •Pablo: 1,901; Sendong: 1,236; Bohol Earthquake: 215
- •Top 9 as the most vulnerable to Climate Change.
- Manila is Top 2 next to Dhaka

### DISASTER-PRONE

Philippines 3rd on UN disaster risk index

By <u>Kristine L. Alave</u>

<u>Philippine Daily Inquirer</u>

8:22 pm | Friday, October 7th, 2011

The Philippines ranked 3rd on the list of most vulnerable countries to climate change (UN agency).

The report by the UN University's Institute for Environment & Human Security and the German Alliance Dev't Works said the top 10 countries facing the highest risk are: Vanuatu, Tonga, the Philippines, the Solomon Islands, Guatemala, Bangladesh, Timor-Leste, Costa Rica, Cambodia and El Salvador.

Vanuatu which is now experiencing a fresh water shortage ranks # 1 with 32 percent disaster risk. Tonga in the 2nd spot has 29.08 percent.

The Philippines ranks No. 3 with a 24.32 percent risk.