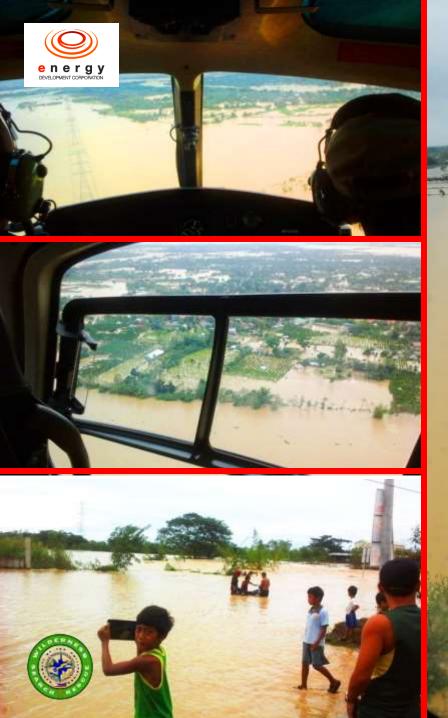

### DISASTER-PRONE

- •Haiyan: 6,190 dead, 28,626 injured, 1,785 missing (Jan 9 2014)
- •Pablo: 1,901; Sendong: 1,236; Bohol Earthquake: 215
- •Top 9 as the most vulnerable to Climate Change.
- Manila is Top 2 next to Dhaka

### DISASTER-PRONE

Philippines 3rd on UN disaster risk index

By <u>Kristine L. Alave</u>

<u>Philippine Daily Inquirer</u>

8:22 pm | Friday, October 7th, 2011

The Philippines ranked 3rd on the list of most vulnerable countries to climate change (UN agency).

The report by the UN University's Institute for Environment & Human Security and the German Alliance Dev't Works said the top 10 countries facing the highest risk are: Vanuatu, Tonga, the Philippines, the Solomon Islands, Guatemala, Bangladesh, Timor-Leste, Costa Rica, Cambodia and El Salvador.

Vanuatu which is now experiencing a fresh water shortage ranks # 1 with 32 percent disaster risk. Tonga in the 2nd spot has 29.08 percent.

The Philippines ranks No. 3 with a 24.32 percent risk.