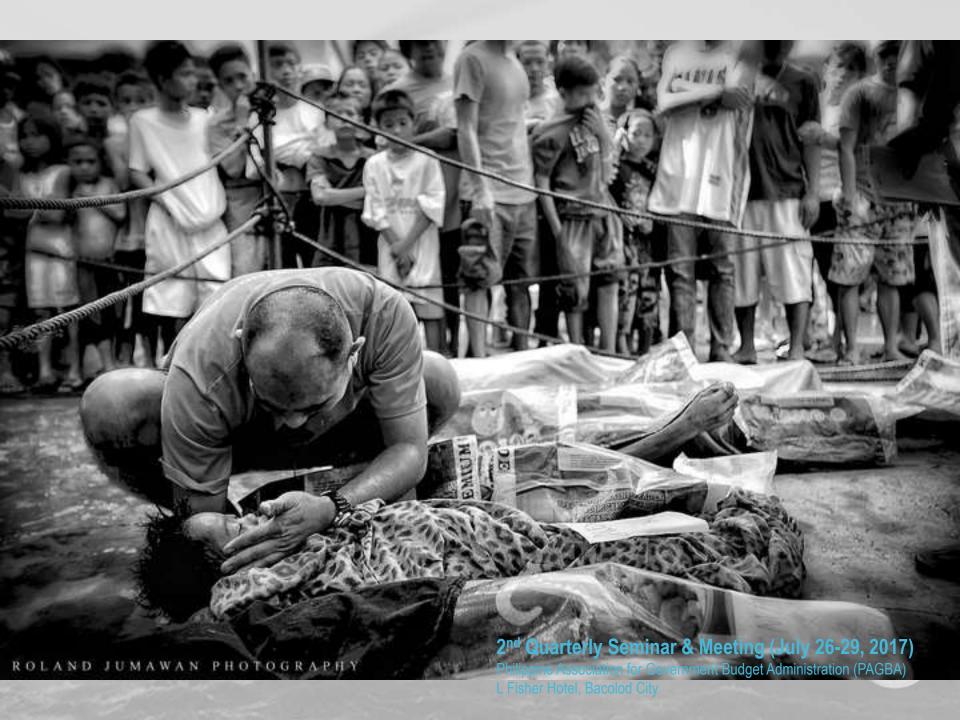

### DISASTER-PRONE

- •Haiyan: 6,190 dead, 28,626 injured, 1,785 missing (Jan 9 2014)
- •Pablo: 1,901; Sendong: 1,236; Bohol Earthquake: 215
- •Top 9 as the most vulnerable to Climate Change.
- Manila is Top 2 next to Dhaka

### DISASTER-PRONE

Philippines 3rd on UN disaster risk index

By <u>Kristine L. Alave</u>

<u>Philippine Daily Inquirer</u>

8:22 pm | Friday, October 7th, 2011

The Philippines ranked 3rd on the list of most vulnerable countries to climate change (UN agency).

The report by the UN University's Institute for Environment & Human Security and the German Alliance Dev't Works said the top 10 countries facing the highest risk are: Vanuatu, Tonga, the Philippines, the Solomon Islands, Guatemala, Bangladesh, Timor-Leste, Costa Rica, Cambodia and El Salvador.

Vanuatu which is now experiencing a fresh water shortage ranks # 1 with 32 percent disaster risk. Tonga in the 2nd spot has 29.08 percent.

The Philippines ranks No. 3 with a 24.32 percent risk.