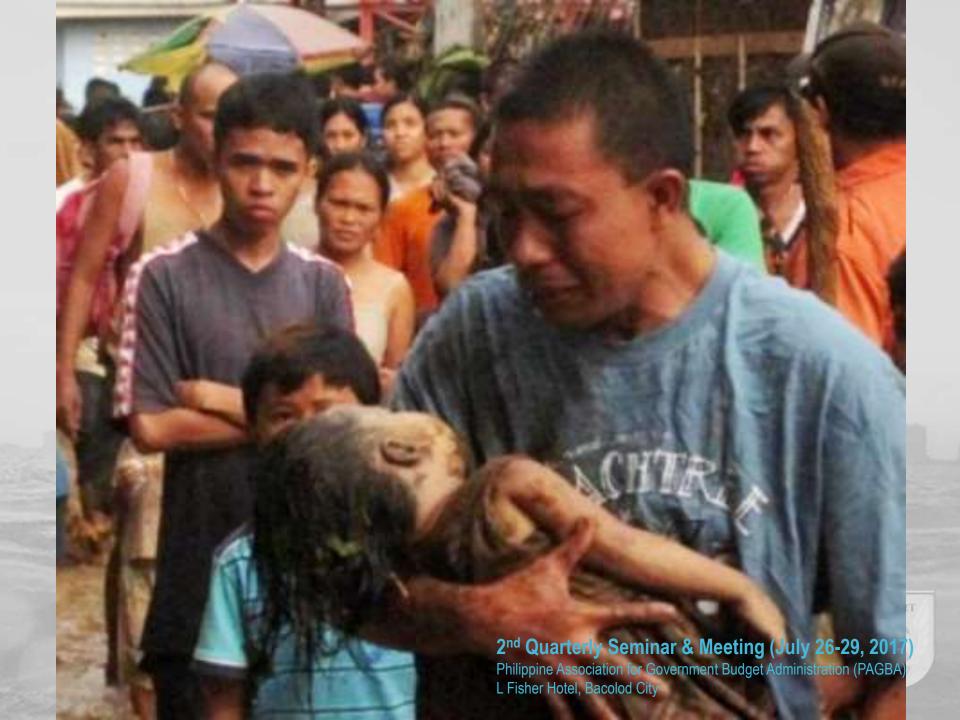

### DISASTER-PRONE

- •Haiyan: 6,190 dead, 28,626 injured, 1,785 missing (Jan 9 2014)
- •Pablo: 1,901; Sendong: 1,236; Bohol Earthquake: 215
- •Top 9 as the most vulnerable to Climate Change.
- Manila is Top 2 next to Dhaka

### DISASTER-PRONE

Philippines 3rd on UN disaster risk index

By <u>Kristine L. Alave</u>

<u>Philippine Daily Inquirer</u>

8:22 pm | Friday, October 7th, 2011

The Philippines ranked 3rd on the list of most vulnerable countries to climate change (UN agency).

The report by the UN University's Institute for Environment & Human Security and the German Alliance Dev't Works said the top 10 countries facing the highest risk are: Vanuatu, Tonga, the Philippines, the Solomon Islands, Guatemala, Bangladesh, Timor-Leste, Costa Rica, Cambodia and El Salvador.

Vanuatu which is now experiencing a fresh water shortage ranks # 1 with 32 percent disaster risk. Tonga in the 2nd spot has 29.08 percent.

The Philippines ranks No. 3 with a 24.32 percent risk.