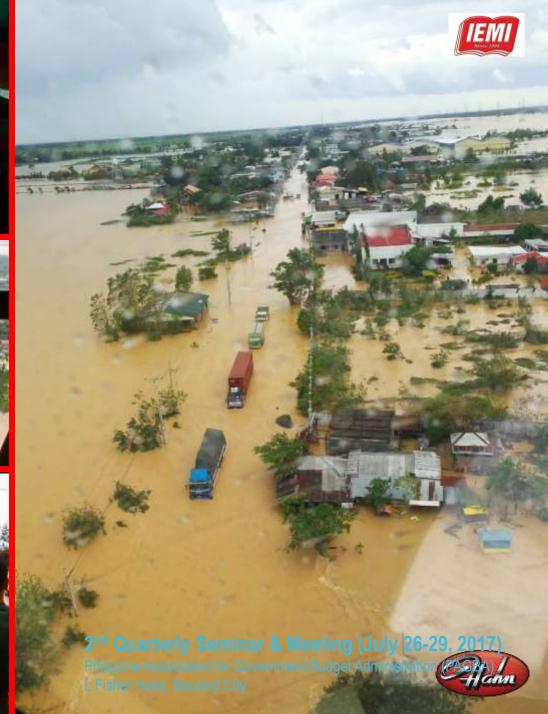

### DISASTER-PRONE

- •Haiyan: 6,190 dead, 28,626 injured, 1,785 missing (Jan 9 2014)
- •Pablo: 1,901; Sendong: 1,236; Bohol Earthquake: 215
- •Top 9 as the most vulnerable to Climate Change.
- Manila is Top 2 next to Dhaka

### DISASTER-PRONE

Philippines 3rd on UN disaster risk index

By <u>Kristine L. Alave</u>

<u>Philippine Daily Inquirer</u>

8:22 pm | Friday, October 7th, 2011

The Philippines ranked 3rd on the list of most vulnerable countries to climate change (UN agency).

The report by the UN University's Institute for Environment & Human Security and the German Alliance Dev't Works said the top 10 countries facing the highest risk are: Vanuatu, Tonga, the Philippines, the Solomon Islands, Guatemala, Bangladesh, Timor-Leste, Costa Rica, Cambodia and El Salvador.

Vanuatu which is now experiencing a fresh water shortage ranks # 1 with 32 percent disaster risk. Tonga in the 2nd spot has 29.08 percent.

The Philippines ranks No. 3 with a 24.32 percent risk.