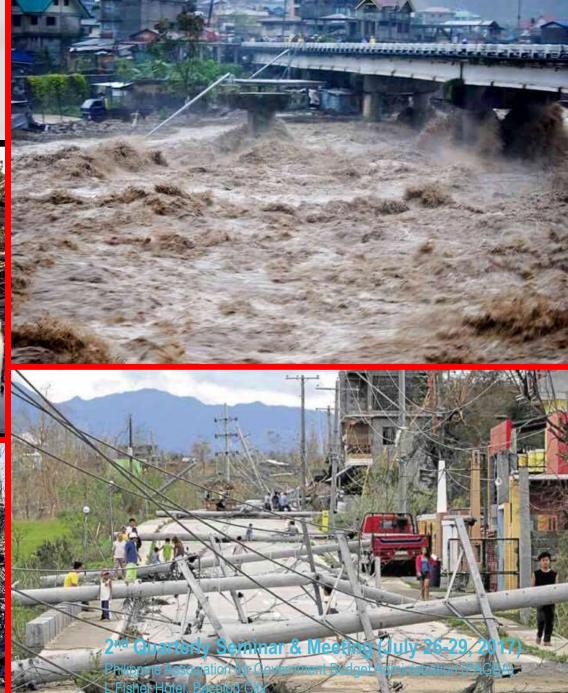

### DISASTER-PRONE

- •Haiyan: 6,190 dead, 28,626 injured, 1,785 missing (Jan 9 2014)
- •Pablo: 1,901; Sendong: 1,236; Bohol Earthquake: 215
- •Top 9 as the most vulnerable to Climate Change.
- Manila is Top 2 next to Dhaka

### DISASTER-PRONE

Philippines 3rd on UN disaster risk index

By <u>Kristine L. Alave</u>

<u>Philippine Daily Inquirer</u>

8:22 pm | Friday, October 7th, 2011

The Philippines ranked 3rd on the list of most vulnerable countries to climate change (UN agency).

The report by the UN University's Institute for Environment & Human Security and the German Alliance Dev't Works said the top 10 countries facing the highest risk are: Vanuatu, Tonga, the Philippines, the Solomon Islands, Guatemala, Bangladesh, Timor-Leste, Costa Rica, Cambodia and El Salvador.

Vanuatu which is now experiencing a fresh water shortage ranks # 1 with 32 percent disaster risk. Tonga in the 2nd spot has 29.08 percent.

The Philippines ranks No. 3 with a 24.32 percent risk.